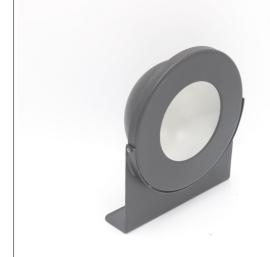

# **Dome Light**

**DM18** 

| Product Name    | Dimensions     |
|-----------------|----------------|
| Dome Light DM18 | Widht: 205 mm  |
|                 | Heigh: 90 mm   |
|                 | Lenght: 230 mm |

#### 4.PRODUCT USE

Mounting to the machines is possible with the bolt and nut assembly in the areas indicated in the adjacent image.

The points to be taken into consideration during this installation are as follows: The electronic parts should not be contacted while assembling the product.

In addition, if the product is not installed properly, vibrations that may occur will cause errors during measurement and control.

The product consists of a 30 cm long bracket fixed on it.

It is reinforced with a plug-in cable. Cuts, breaks, etc. in the cable. If you experience any problems, please contact us before using the product.