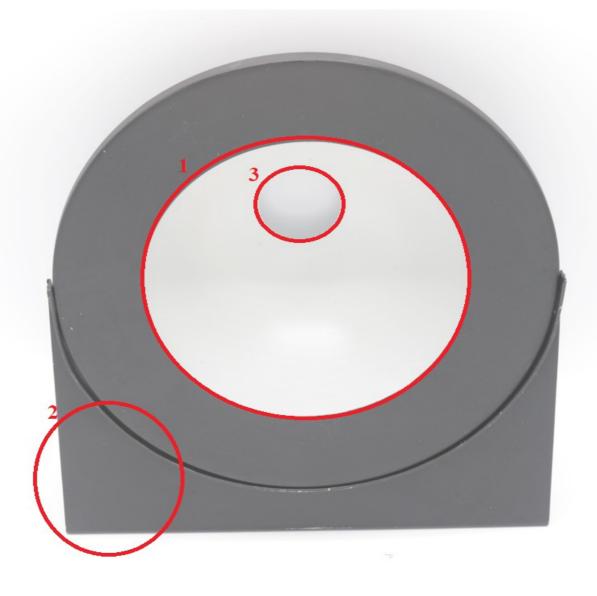

| Number | Statement            |
|--------|----------------------|
| 1      | Lighting Zone        |
| 2      | Product              |
| 3      | Camera Field of View |

#### 4.PRODUCT USE

Mounting to the machines is possible with the bolt and nut assembly in the areas indicated in the adjacent image.

The points to be taken into consideration during this installation are as follows: The electronic parts should not be contacted while assembling the product.

In addition, if the product is not installed properly, vibrations that may occur will cause errors during measurement and control.

The product consists of a 30 cm long bracket fixed on it.

It is reinforced with a plug-in cable. Cuts, breaks, etc. in the cable. If you experience any problems, please contact us before using the product.