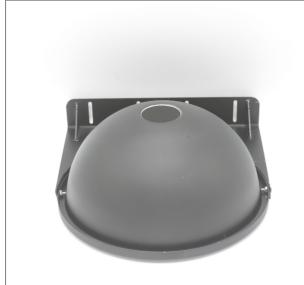

# **Dome Light**

**DM18** 

| Product Name    | Dimensions     |
|-----------------|----------------|
| Dome Light DM18 | Widht: 205 mm  |
|                 | Heigh: 90 mm   |
|                 | Lenght: 230 mm |

### **Dome Light**

**DM18** 

#### 2.DESCRIPTIONS

 Dome lighting is created by arranging numerous light sources in a hemispherical structure. This setup ensures that light comes from all directions, minimizing issues caused by shadows and reflections

#### 4.PRODUCT USE

Mounting to the machines is possible with the bolt and nut assembly in the areas indicated in the adjacent image.

The points to be taken into consideration during this installation are as follows: The electronic parts should not be contacted while assembling the product.

In addition, if the product is not installed properly, vibrations that may occur will cause errors during measurement and control.

The product consists of a 30 cm long bracket fixed on it.

It is reinforced with a plug-in cable. Cuts, breaks, etc. in the cable. If you experience any problems, please contact us before using the product.