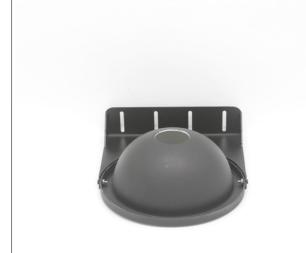

## **Dome Light**

**DM12** 

| Product Name | Dimensions     |
|--------------|----------------|
| C            | Widht: 145 mm  |
|              | Heigh: 65 mm   |
|              | Lenght: 170 mm |

| Number | Statement            |
|--------|----------------------|
| 1      | Lighting Zone        |
| 2      | Product              |
| 3      | Camera Field of View |

#### 2.DESCRIPTIONS

 Dome lighting is created by arranging numerous light sources in a hemispherical structure. This setup ensures that light comes from all directions, minimizing issues caused by shadows and reflections

#### **4.PRODUCT USE**

Mounting to the machines is possible with the bolt and nut assembly in the areas indicated in the adjacent image.

The points to be taken into consideration during this installation are as follows: The electronic parts should not be contacted while assembling the product.