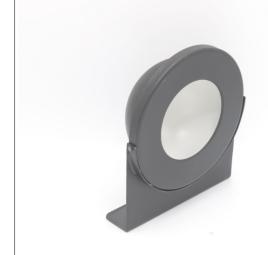

## **Dome Light**

**DM12** 

| Product Name | Dimensions     |
|--------------|----------------|
| C            | Widht: 145 mm  |
|              | Heigh: 65 mm   |
|              | Lenght: 170 mm |

| Number | Statement            |
|--------|----------------------|
| 1      | Lighting Zone        |
| 2      | Product              |
| 3      | Camera Field of View |

#### 2.DESCRIPTIONS

 Dome lighting is created by arranging numerous light sources in a hemispherical structure. This setup ensures that light comes from all directions, minimizing issues caused by shadows and reflections

#### **4.PRODUCT USE**

Mounting to the machines is possible with the bolt and nut assembly in the areas indicated in the adjacent image.

The points to be taken into consideration during this installation are as follows: The electronic parts should not be contacted while assembling the product.