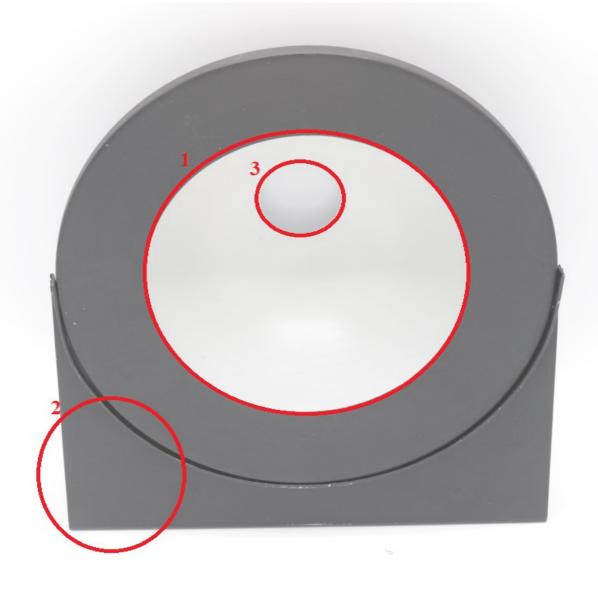

## **Dome Light**

**DM12** 

| Product Name | Dimensions     |
|--------------|----------------|
| C            | Widht: 145 mm  |
|              | Heigh: 65 mm   |
|              | Lenght: 170 mm |

| Number | Statement            |
|--------|----------------------|
| 1      | Lighting Zone        |
| 2      | Product              |
| 3      | Camera Field of View |

#### **4.PRODUCT USE**

Mounting to the machines is possible with the bolt and nut assembly in the areas indicated in the adjacent image.

The points to be taken into consideration during this installation are as follows: The electronic parts should not be contacted while assembling the product.