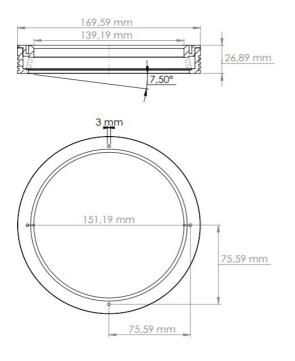

## Dark Field(Low Angle)

| Product Name | Dimensions  | Number | Statement            |
|--------------|-------------|--------|----------------------|
| DFL150-7.5   | Rmin:139mm  | 1      | Camera Field of View |
|              | Rmax:170mm  | 2      | Lighting Zone        |
|              | Heigh: 27mm | 3      | Product Cable        |

#### **6.DIMENSIONS**