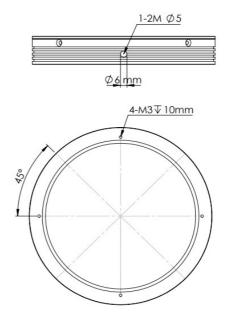

#### **5.PRODUCT USE**

| Mounting to the machines is possible with the<br>bolt and nut assembly in the areas indicated in<br>the adjacent image.<br>The points to be taken into consideration during<br>this installation are as follows: The electronic<br>parts should not be contacted while assembling<br>the product.<br>In addition, if the product is not installed<br>properly, vibrations that may occur will cause<br>errors during measurement and control.               |
|-------------------------------------------------------------------------------------------------------------------------------------------------------------------------------------------------------------------------------------------------------------------------------------------------------------------------------------------------------------------------------------------------------------------------------------------------------------|
| The product is powered by a 2M long cable<br>fixed on it.<br>We need to make the 24V DC+ connection from<br>our cable line with a red stripe, and we need to<br>make the GND connection from our single color<br>cable line.<br>When the supplies are connected in reverse, the<br>product will not be damaged, but the product<br>will not work. Cuts, breaks, etc. on the cable. If<br>there is a problem, please contact us before<br>using the product. |