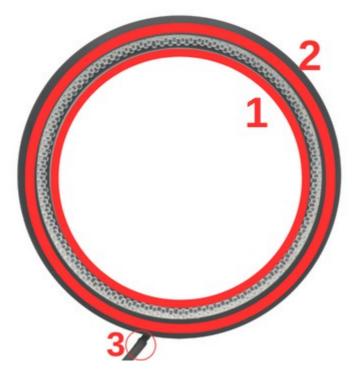

## Dark Field(Low Angle)

| Product Name | Dimensions  | Number | Statement            |
|--------------|-------------|--------|----------------------|
| DFL150-7.5   | Rmin:139mm  | 1      | Camera Field of View |
|              | Rmax:170mm  | 2      | Lighting Zone        |
|              | Heigh: 27mm | 3      | Product Cable        |

### Dark Field(Low Angle)