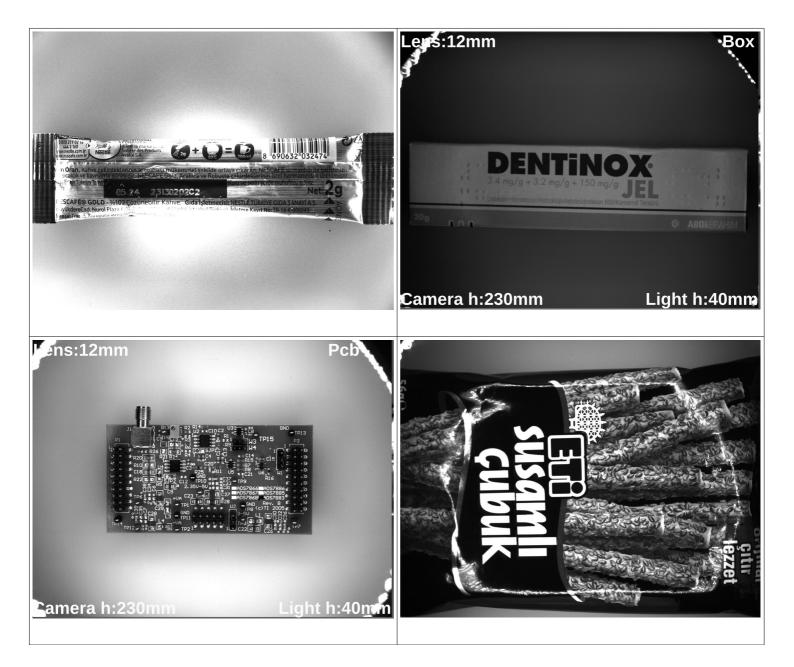

#### **3.APPLICATIONS**

- Engine Part Inspections
- Packaging Inspections
- Medical Bottle Inspections
- Food Package Inspections
- Surface Inspections
- Microscopic Camera Applications
- Particle Imaging in Liquid
- Particle Size Measurement
- Particle Counting
- Machine Vision
- Cell Identification
- Flame Length Measurement
- Edge Detection
- Material Strain Measurement (elongation / shortening / degradation)
- Motion Detection
- Product Counting
- Color Concentration Information
- Coordinate Information

#### 2.DESCRIPTIONS

 Dark Field illumination is a specialized lighting technique used in image processing projects. In this method, light is directed at a certain angle to emphasize objects against a typically dark background. Dark Field illumination can offer various advantages when employed in specific applications.