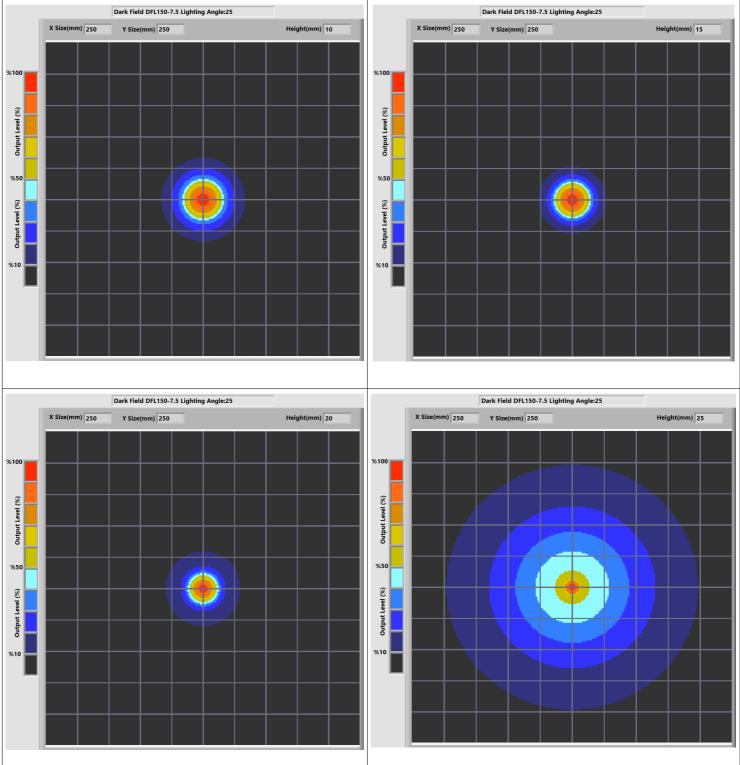

formation
- Coordinate Information

#### 2.DESCRIPTIONS

 Dark Field illumination is a specialized lighting technique used in image processing projects. In this method, light is directed at a certain angle to emphasize objects against a typically dark background. Dark Field illumination can offer various advantages when employed in specific applications.

- Particle Identification
- Cell Imaging
- Machine Monitoring
- Image Processing
- Industrial Led Lighting
- Conveyor Line Lighting
- Robot Vision Applications
- Industry 4.0 Applications
- Machine Lighting
- Bar Light
- Dark Field Light
- Panel Lighting
- Dark Effect Lighting
- Dome Light
- Ring Light
- Panel Light
- Back Light
- Dome Type
- Lighting



### Dark Field(Low Angle)

#### DFL150-7.5

#### **4.LIGHT CHARACTERISTICS**

PRION







## Dark Field(Low Angle)

DFL150-7.5





E-Mail: info@ludre.com.tr Contact: +90 216 519 08 54



### Dark Field(Low Angle)









### Dark Field(Low Angle)

DFL150-7.5





E-Mail: info@ludre.com.tr Contact: +90 216 519 08 54



### Dark Field(Low Angle)

#### DFL150-7.5

#### **5.PRODUCT USE**

| Mounting to the machines is possible with the<br>bolt and nut assembly in the areas indicated in<br>the adjacent image.<br>The points to be taken into consideration during<br>this installation are as follows: The electronic<br>parts should not be contacted while assembling<br>the product.<br>In addition, if the product is not installed<br>properly, vibrations that may occur will cause<br>errors during measurement and control.               |
|---------------------------------------------