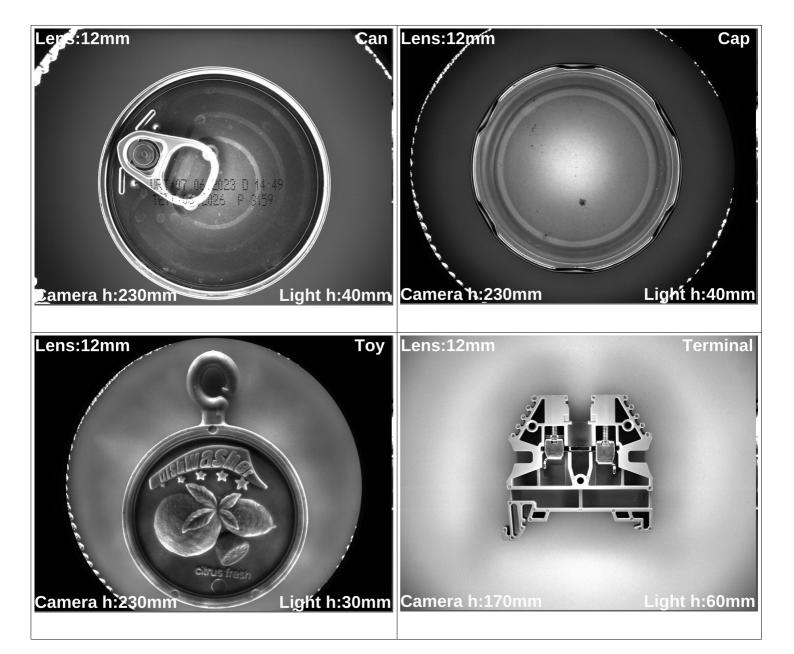

rocessing projects. In this method, light is directed at a certain angle to emphasize objects against a typically dark background. Dark Field illumination can offer various advantages when employed in specific applications.

- Particle Identification
- Cell Imaging
- Machine Monitoring
- Image Processing
- Industrial Led Lighting
- Conveyor Line Lighting
- Robot Vision Applications
- Industry 4.0 Applications
- Machine Lighting
- Bar Light
- Dark Field Light
- Panel Lighting
- Dark Effect Lighting
- Dome Light
- Ring Light
- Panel Light
- Back Light
- Dome Type
- Lighting



### Dark Field(Low Angle)

#### DFL150-7.5

#### **4.LIGHT CHARACTERISTICS**

PRION







## Dark Field(Low Angle)

DFL150-7.5





E-Mail: info@ludre.com.tr Contact: +90 216 519 08 54



### Dark Field(Low Angle)









### Dark Field(Low Angle)

DFL150-7.5





E-Mail: info@ludre.com.tr Contact: +90 216 519 08 54



### Dark Field(Low Angle)

#### DFL150-7.5

#### **5.PRODUCT USE**

| Mounting to the machines is possible with the<br>bolt and nut assembly in the areas indicated in<br>the adjacent image.<br>The points to be taken into consideration during<br>this installation are as follows: The electronic<br>parts should not be contacted while assembling<br>the product.<br>In addition, if the product is not installed<br>properly, vibrations that may occur will cause<br>errors during measurement and control.               |
|----------------------------------------------------------------------------------------------------------------------------------------------------------------------------------