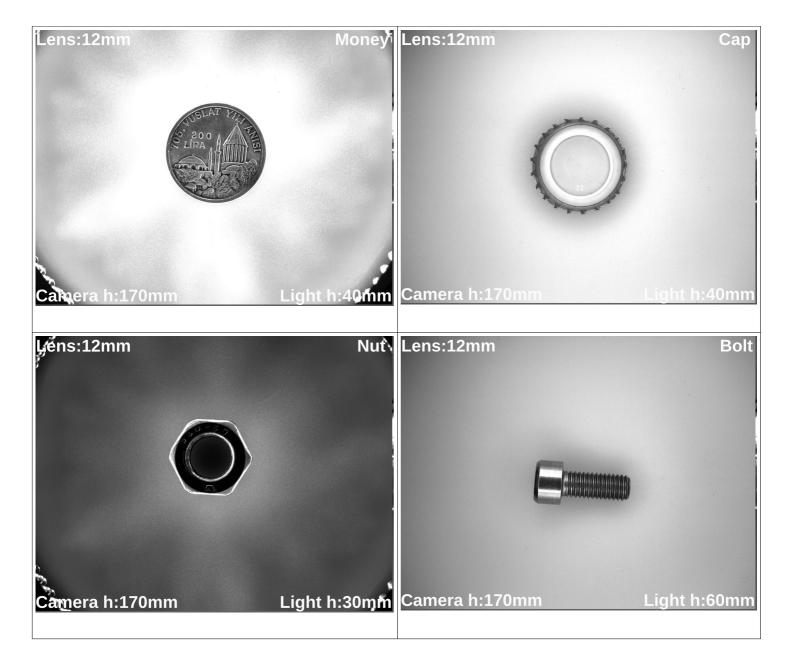

ESCRIPTIONS

 Dark Field illumination is a specialized lighting technique used in image processing projects. In this method, light is directed at a certain angle to emphasize objects against a typically dark background. Dark Field illumination can offer various advantages when employed in specific applications.

- Particle Identification
- Cell Imaging
- Machine Monitoring
- Image Processing
- Industrial Led Lighting
- Conveyor Line Lighting
- Robot Vision Applications
- Industry 4.0 Applications
- Machine Lighting
- Bar Light
- Dark Field Light
- Panel Lighting
- Dark Effect Lighting
- Dome Light
- Ring Light
- Panel Light
- Back Light
- Dome Type
- Lighting



### Dark Field(Low Angle)

#### DFL150-7.5

#### **4.LIGHT CHARACTERISTICS**

PRION







## Dark Field(Low Angle)

DFL150-7.5





E-Mail: info@ludre.com.tr Contact: +90 216 519 08 54



### Dark Field(Low Angle)









### Dark Field(Low Angle)

DFL150-7.5





E-Mail: info@ludre.com.tr Contact: +90 216 519 08 54



### Dark Field(Low Angle)

#### DFL150-7.5

#### **5.PRODUCT USE**

| Mounting to the machines is possible with the<br>bolt and nut assembly in the areas indicated in<br>the adjacent image.<br>The points to be taken into consideration during<br>this installation are as follows: The electronic<br>parts should not be contacted while assembling<br>the product.<br>In addition, if the product is not installed<br>properly, vibrations that may occur will cause<br>errors during measurement and control.               |
|-----------------------------------------------------------------------------------------