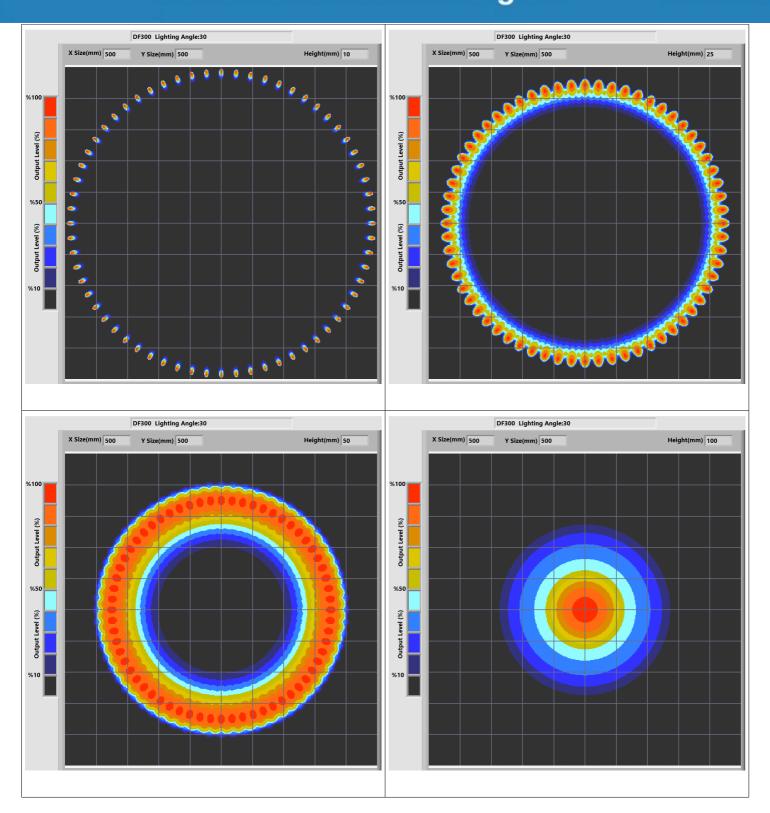

sion
- Cell Identification
- Flame Length Measurement
- Edge Detection
- Material Strain Measurement (elongation / shortening / degradation)
- Motion Detection
- Product Counting
- Color Concentration Information
- Coordinate Information

#### 2.DESCRIPTIONS

• Dark Field light illuminations contain various options suitable for projects with different angles and color options.

- Particle Identification
- Cell Imaging
- Machine Monitoring
- Image Processing
- Industrial Led Lighting
- Conveyor Line Lighting
- Robot Vision Applications
- Industry 4.0 Applications
- Machine Lighting
- Bar Light
- Dark Field Light
- Panel Lighting
- Dark Effect Lighting
- Dome Light
- Ring Light
- Panel Light
- Back Light
- Dome Type
- Lighting





**DF300** 

#### 4.LIGHT CHARACTERISTICS







**DF300** 







**DF300** 







**DF300** 

#### **5.PRODUCT USE**



Mounting to the machines is possible with the bolt and nut assembly in the areas indicated in the adjacent image.

The points to be taken into consideration during this installation are as follows: The electronic parts should not be contacted while assembling the product.

In addition, if the product is not installed properly, vibrations that may occur will cause errors during measurement and control.



The product is powered by a 2M long cable fixed on it.

We need to make the 24V DC+ connection from our cable line with a red stripe, and we need to make the GND connection from our single color cable line.

When the supplies are connected in reverse, the product will not be damaged, but the product will not work. Cuts, breaks,