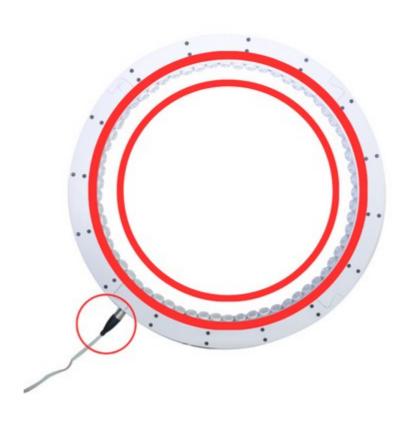

**DF300** 

| Product Name | Dimensions  |
|--------------|-------------|
| DF300        | Rmin:512mm  |
|              | Rmax:620mm  |
|              | Heigh: 42mm |

| Number | Statement            |
|--------|----------------------|
| 1      | Camera Field of View |
| 2      | Lighting Zone        |
| 3      | Product Cable        |

#### **5.PRODUCT USE**

Mounting to the machines is possible with the bolt and nut assembly in the areas indicated in the adjacent image.

The points to be taken into consideration during this installation are as follows: The electronic parts should not be contacted while assembling the product.