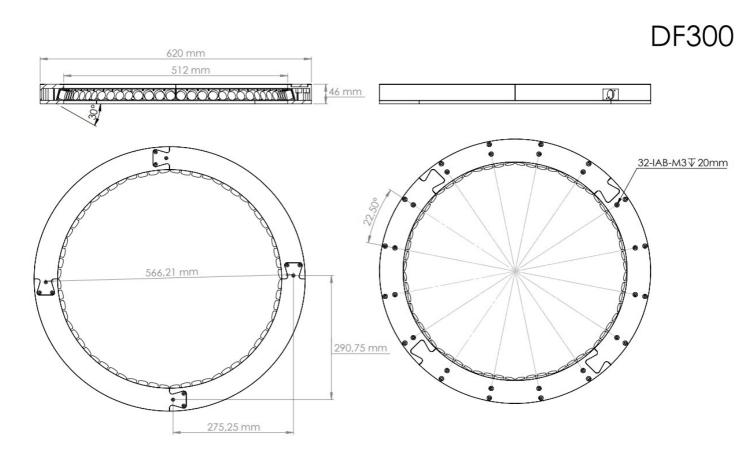

#### **6.DIMENSIONS**

**DF300** 

| Product Name | Dimensions  |
|--------------|-------------|
| DF300        | Rmin:512mm  |
|              | Rmax:620mm  |
|              | Heigh: 42mm |

| Number | Statement            |
|--------|----------------------|
| 1      | Camera Field of View |
| 2      | Lighting Zone        |
| 3      | Product Cable        |