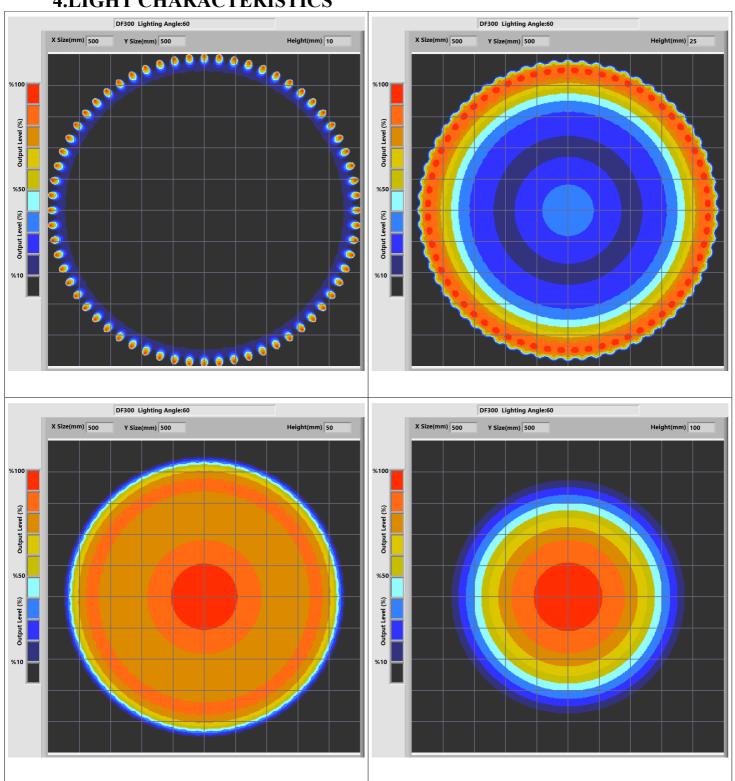

nting
- Machine Vision
- Cell Identification
- Flame Length Measurement
- Edge Detection
- Material Strain Measurement (elongation / shortening / degradation)
- Motion Detection
- Product Counting
- Color Concentration Information
- Coordinate Information

#### 2.DESCRIPTIONS

• Dark Field light illuminations contain various options suitable for projects with different angles and color options.

- Particle Identification
- Cell Imaging
- Machine Monitoring
- Image Processing
- Industrial Led Lighting
- Conveyor Line Lighting
- Robot Vision Applications
- Industry 4.0 Applications
- Machine Lighting
- Bar Light
- Dark Field Light
- Panel Lighting
- Dark Effect Lighting
- Dome Light
- Ring Light
- Panel Light
- Back Light
- Dome Type
- Lighting





**DF300** 

#### 4.LIGHT CHARACTERISTICS







**DF300** 







**DF300** 







**DF300** 

#### **5.PRODUCT USE**



Mounting to the machines is possible with the bolt and nut assembly in the areas indicated in the adjacent image.

The points to be taken into consideration during this installation are as follows: The electronic parts should not be contacted while assembling the product.

In addition, if the product is not installed properly, vibrations that may occur will cause errors during measurement and control.



The product is powered by a 2M long cable fixed on it.

We need to make the 24V DC+ connection from our cable line with a red stripe, and we need to make the GND connection from our single color cable line.

When the supplies are connected in reverse, the product will not be damaged, but the product will not wo