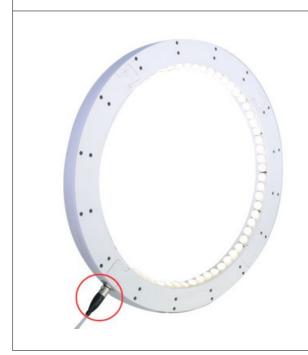

#### **5.PRODUCT USE**

Mounting to the machines is possible with the bolt and nut assembly in the areas indicated in the adjacent image.

The points to be taken into consideration during this installation are as follows: The electronic parts should not be contacted while assembling the product.

In addition, if the product is not installed properly, vibrations that may occur will cause errors during measurement and control.

The product is powered by a 2M long cable fixed on it.

We need to make the 24V DC+ connection from our cable line with a red stripe, and we need to make the GND connection from our single color cable line.