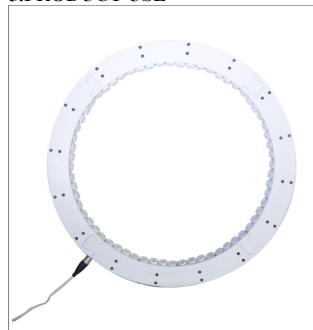

**DF300** 

| Product Name | Dimensions  |
|--------------|-------------|
| DF300        | Rmin:512mm  |
|              | Rmax:620mm  |
|              | Heigh: 42mm |

| Number | Statement            |
|--------|----------------------|
| 1      | Camera Field of View |
| 2      | Lighting Zone        |
| 3      | Product Cable        |

**DF300** 