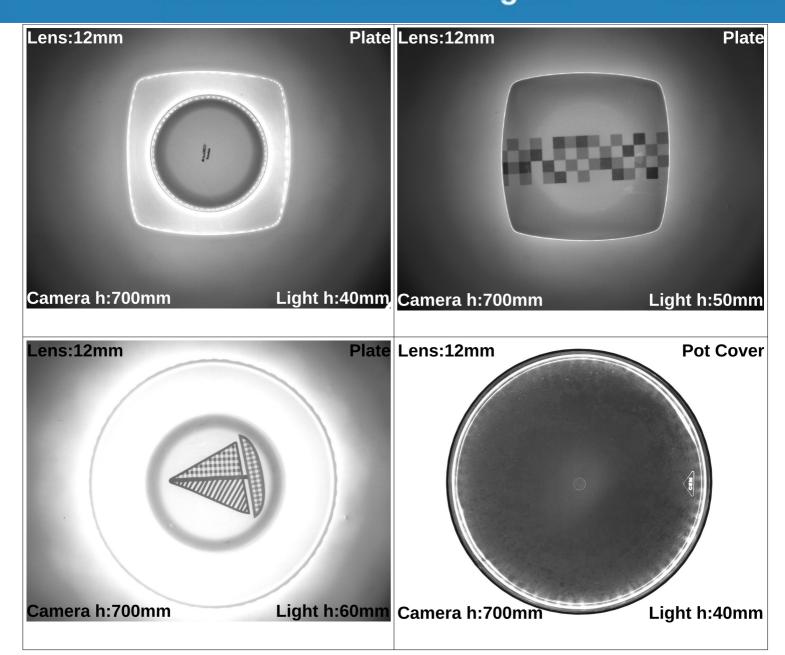

fication
- Flame Length Measurement
- Edge Detection
- Material Strain Measurement (elongation / shortening / degradation)
- Motion Detection
- Product Counting
- Color Concentration Information
- Coordinate Information

#### 2.DESCRIPTIONS

• Dark Field light illuminations contain various options suitable for projects with different angles and color options.

- Particle Identification
- Cell Imaging
- Machine Monitoring
- Image Processing
- Industrial Led Lighting
- Conveyor Line Lighting
- Robot Vision Applications
- Industry 4.0 Applications
- Machine Lighting
- Bar Light
- Dark Field Light
- Panel Lighting
- Dark Effect Lighting
- Dome Light
- Ring Light
- Panel Light
- Back Light
- Dome Type
- Lighting





**DF300** 

#### 4.LIGHT CHARACTERISTICS







**DF300** 







**DF300** 







**DF300** 

#### **5.PRODUCT USE**



Mounting to the machines is possible with the bolt and nut assembly in the areas indicated in the adjacent image.

The points to be taken into consideration during this installation are as follows: The electronic parts should not be contacted while assembling the product.

In addition, if the product is not installed properly, vibrations that may occur will cause errors during measurement and control.



The product is powered by a 2M long cable fixed on it.

We need to make the 24V DC+ connection from our cable line with a red stripe, and we need to make the GND connection from our single color cable line.

When the supplies are connected in reverse, the product will not be damaged, but the product will not work. Cuts, breaks, etc. on the cable.