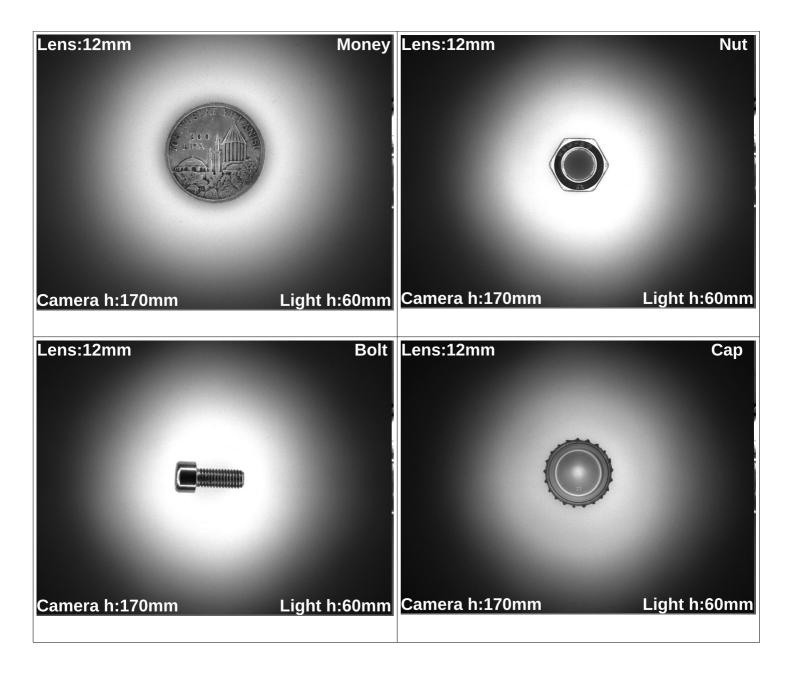

tion Detection
- Product Counting
- Color Concentration Information

#### 2.DESCRIPTIONS

- Low Angle lighting is a specialized illumination technique used in image processing projects. In this technique, the light source is directed at a low angle towards the object, emphasizing shadows and surface details, providing specific advantages.
- Particle Identification
- Cell Imaging
- Machine Monitoring
- Image Processing
- Industrial Led Lighting
- Conveyor Line Lighting
- Robot Vision Applications
- Industry 4.0 Applications
- Machine Lighting
- Bar Light
- Dark Field Light
- Panel Lighting
- Dark Effect Lighting
- Dome Light
- Ring Light
- Panel Light
- Back Light
- Dome Type
- Lighting
- Coordinate Information





### DFL220-30

#### **4.LIGHT CHARACTERISTICS**







## DFL220-30



















#### DFL220-30







### DFL220-30

#### **5.PRODUCT USE**







DFL220-30

#### **6.DIMENSIONS**