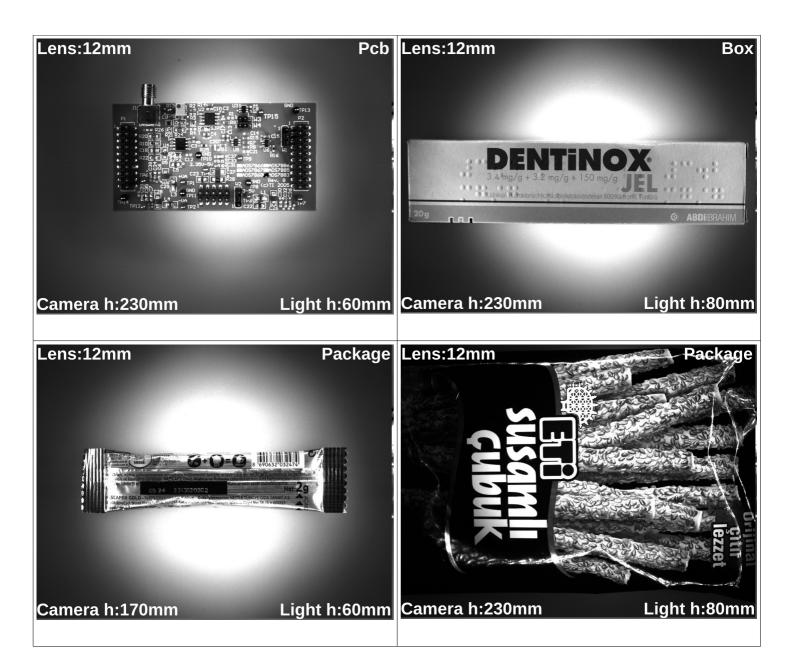

#### **3.APPLICATIONS**

- Engine Part Inspections
- Packaging Inspections
- Medical Bottle Inspections
- Food Package Inspections
- Surface Inspections
- Microscopic Camera Applications
- Particle Imaging in Liquid
- Particle Size Measurement
- Particle Counting
- Machine Vision
- Cell Identification
- Flame Length Measurement
- Edge Detection
- Material Strain Measurement (elongation / shortening / degradation)
- Motion Detection
- Product Counting
- Color Concentration Information

#### 2.DESCRIPTIONS

- Low Angle lighting is a specialized illumination technique used in image processing projects. In this technique, the light source is directed at a low angle towards the object, emphasizing shadows and surface details, providing specific advantages.
- Particle Identification
- Cell Imaging
- Machine Monitoring
- Image Processing
- Industrial Led Lighting
- Conveyor Line Lighting
- Robot Vision Applications
- Industry 4.0 Applications
- Machine Lighting
- Bar Light
- Dark Field Light
- Panel Lighting
- Dark Effect Lighting
- Dome Light
- Ring Light
- Panel Light
- Back Light
- Dome Type
- Lighting
- Coordinate Information