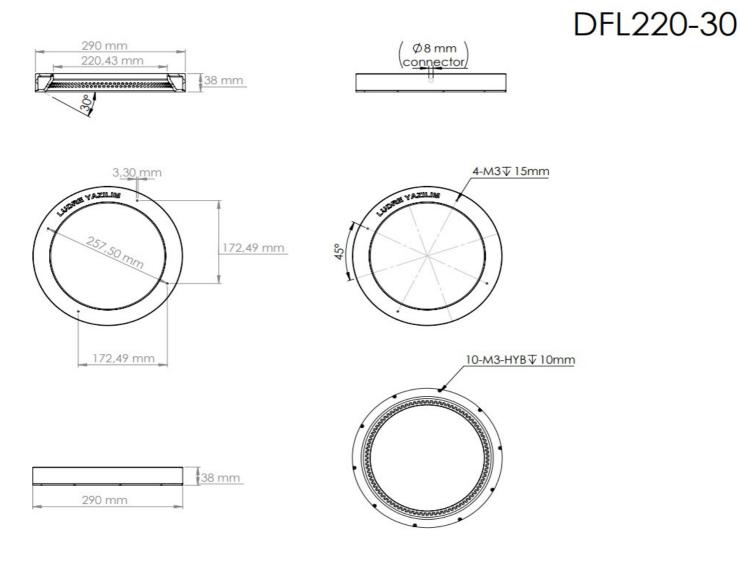

| Product Name | Dimensions | Number | Statement            |
|--------------|------------|--------|----------------------|
| DFL220-30    | Rmin:220mm | 1      | Camera Field of View |
|              | Rmax:290mm | 2      | Lighting Zone        |
|              | Heigh:38mm | 3      | Product Cable        |

#### **6.DIMENSIONS**