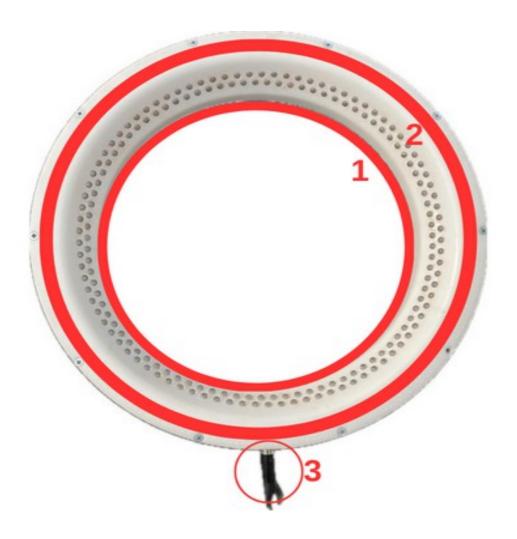

| Product Name | Dimensions | Number | Statement            |
|--------------|------------|--------|----------------------|
| DFL220-30    | Rmin:220mm | 1      | Camera Field of View |
|              | Rmax:290mm | 2      | Lighting Zone        |
|              | Heigh:38mm | 3      | Product Cable        |