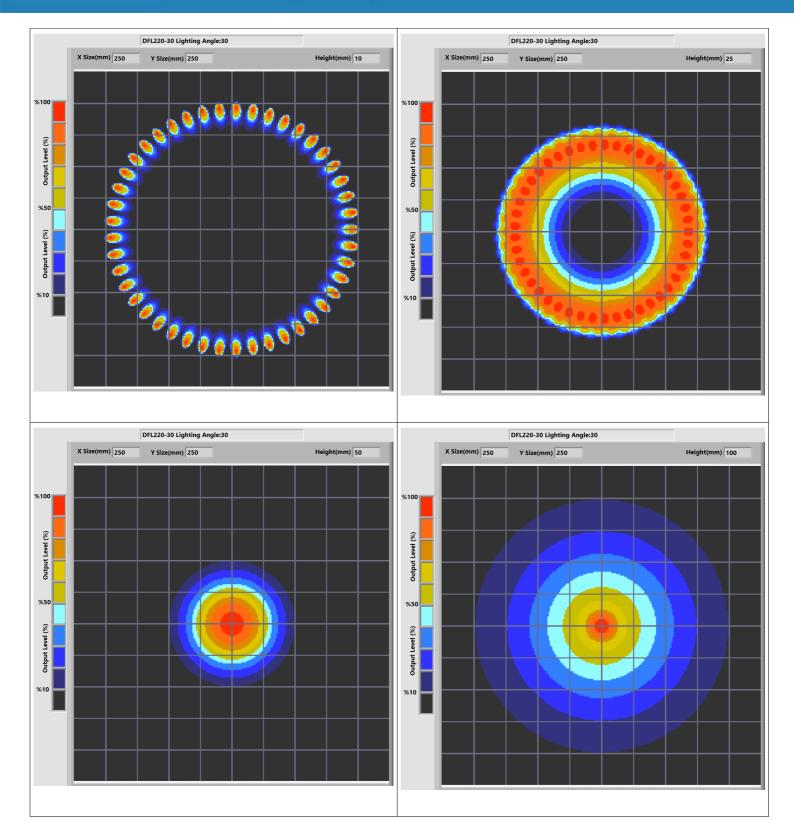

)
- Motion Detection
- Product Counting
- Color Concentration Information

#### 2.DESCRIPTIONS

- Low Angle lighting is a specialized illumination technique used in image processing projects. In this technique, the light source is directed at a low angle towards the object, emphasizing shadows and surface details, providing specific advantages.
- Particle Identification
- Cell Imaging
- Machine Monitoring
- Image Processing
- Industrial Led Lighting
- Conveyor Line Lighting
- Robot Vision Applications
- Industry 4.0 Applications
- Machine Lighting
- Bar Light
- Dark Field Light
- Panel Lighting
- Dark Effect Lighting
- Dome Light
- Ring Light
- Panel Light
- Back Light
- Dome Type
- Lighting
- Coordinate Information





### DFL220-30

#### **4.LIGHT CHARACTERISTICS**







## DFL220-30



















#### DFL220-30







### DFL220-30

#### **5.PRODUCT USE**







DFL220-30

#### **6.DIMENSIONS**