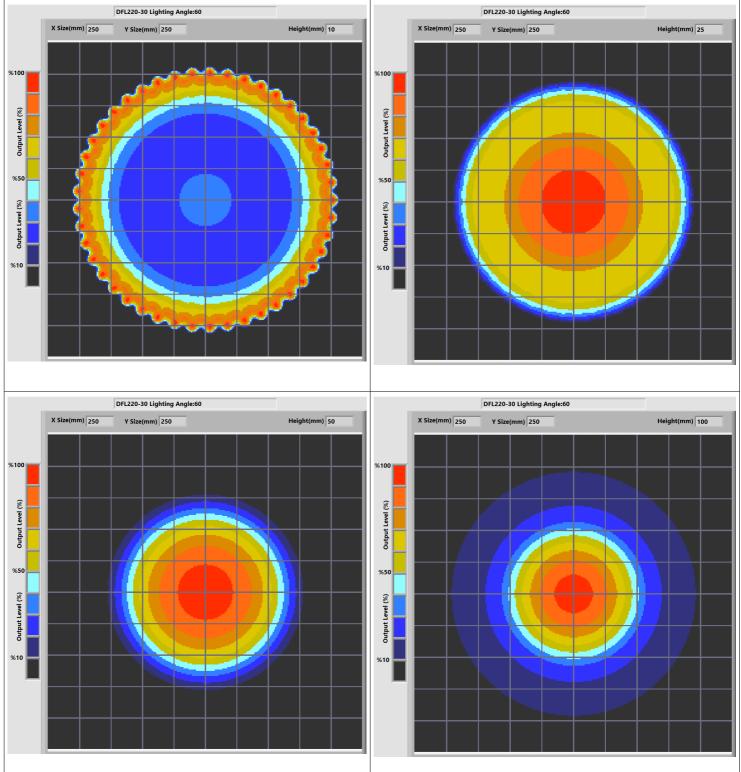

tening / degradation)
- Motion Detection
- Product Counting
- Color Concentration Information

#### 2.DESCRIPTIONS

- Low Angle lighting is a specialized illumination technique used in image processing projects. In this technique, the light source is directed at a low angle towards the object, emphasizing shadows and surface details, providing specific advantages.
- Particle Identification
- Cell Imaging
- Machine Monitoring
- Image Processing
- Industrial Led Lighting
- Conveyor Line Lighting
- Robot Vision Applications
- Industry 4.0 Applications
- Machine Lighting
- Bar Light
- Dark Field Light
- Panel Lighting
- Dark Effect Lighting
- Dome Light
- Ring Light
- Panel Light
- Back Light
- Dome Type
- Lighting
- Coordinate Information





### DFL220-30

#### **4.LIGHT CHARACTERISTICS**







## DFL220-30



















#### DFL220-30







### DFL220-30

#### **5.PRODUCT USE**







DFL220-30

#### **6.DIMENSIONS**