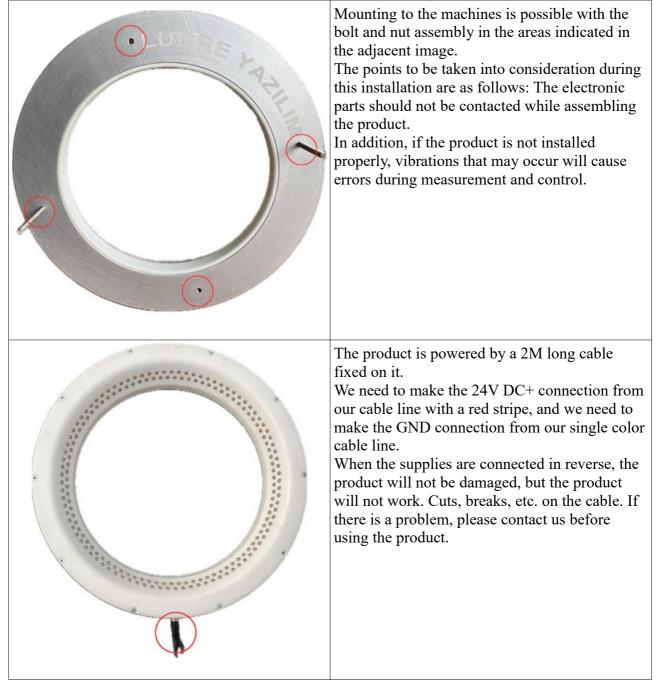

2.DESCRIPTIONS

- Low Angle lighting is a specialized illumination technique used in image processing projects. In this technique, the light source is directed at a low angle towards the object, emphasizing shadows and surface details, providing specific advantages.
- Particle Identification
- Cell Imaging
- Machine Monitoring
- Image Processing
- Industrial Led Lighting
- Conveyor Line Lighting
- Robot Vision Applications
- Industry 4.0 Applications
- Machine Lighting
- Bar Light
- Dark Field Light
- Panel Lighting
- Dark Effect Lighting
- Dome Light
- Ring Light
- Panel Light
- Back Light
- Dome Type
- Lighting
- Coordinate Information





### DFL220-30

#### **4.LIGHT CHARACTERISTICS**







## DFL220-30



















#### DFL220-30







### DFL220-30

#### **5.PRODUCT USE**







DFL220-30

#### **6.DIMENSIONS**