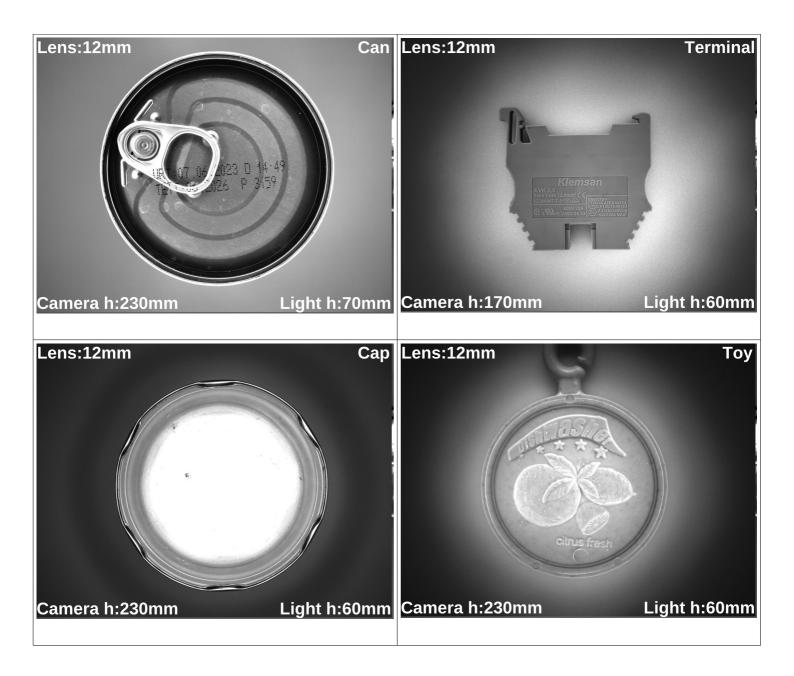

#### **3.APPLICATIONS**

- Engine Part Inspections
- Packaging Inspections
- Medical Bottle Inspections
- Food Package Inspections
- Surface Inspections
- Microscopic Camera Applications
- Particle Imaging in Liquid
- Particle Size Measurement
- Particle Counting
- Machine Vision
- Cell Identification
- Flame Length Measurement
- Edge Detection
- Material Strain Measurement (elongation / shortening / degradation)
- Motion Detection
- Product Counting
- Color Concentration Information

#### 2.DESCRIPTIONS

- Low Angle lighting is a specialized illumination technique used in image processing projects. In this technique, the light source is directed at a low angle towards the object, emphasizing shadows and surface details, providing specific advantages.
- Particle Identification
- Cell Imaging
- Machine Monitoring
- Image Processing
- Industrial Led Lighting
- Conveyor Line Lighting
- Robot Vision Applications
- Industry 4.0 Applications
- Machine Lighting
- Bar Light
- Dark Field Light
- Panel Lighting
- Dark Effect Lighting
- Dome Light
- Ring Light
- Panel Light
- Back Light
- Dome Type
- Lighting
- Coordinate Information