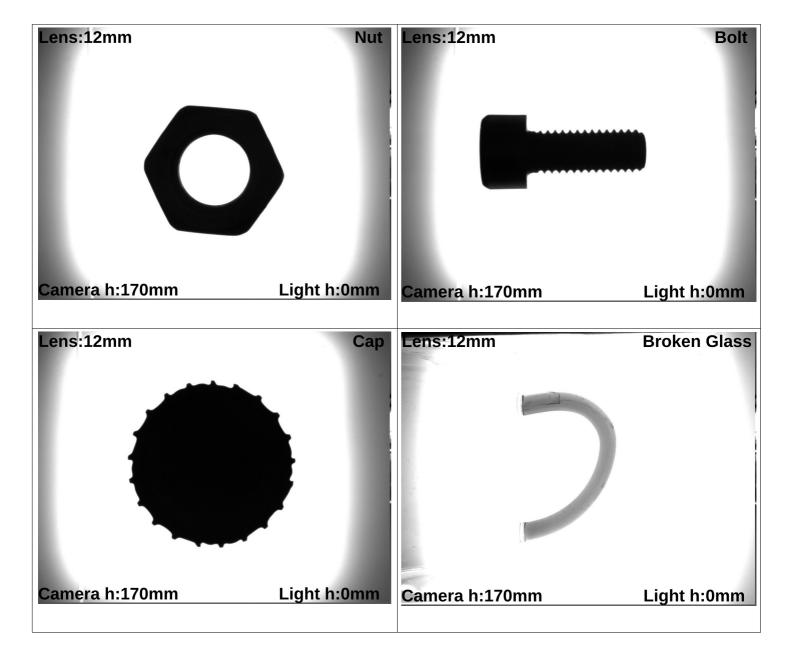

#### **3.APPLICATIONS**

- Engine Part Inspections
- Packaging Inspections
- Medical Bottle Inspections
- Food Package Inspections
- Surface Inspections
- Microscopic Camera Applications
- Particle Imaging in Liquid
- Particle Size Measurement
- Particle Counting
- Machine Vision
- Cell Identification
- Flame Length Measurement
- Edge Detection
- Material Strain Measurement (elongation / shortening / degradation)
- Motion Detection
- Product Counting
- Color Concentration Information
- Coordinate Information