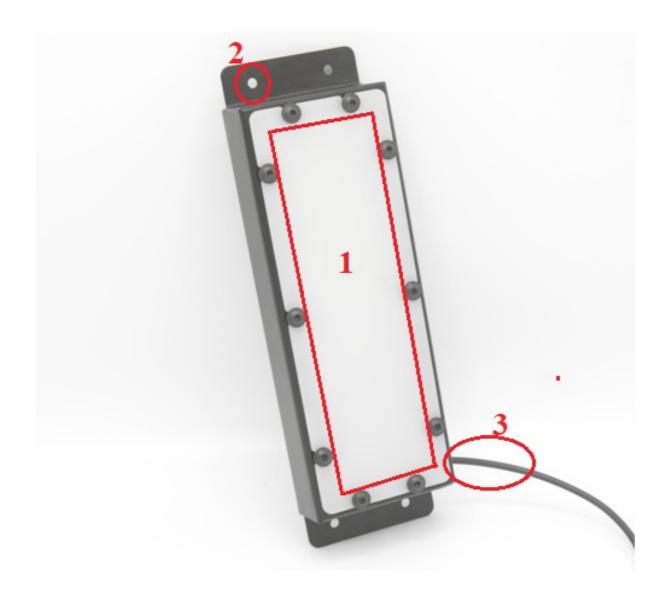

## **Slim Back Light**

| Product Name     | Dimensions    | Number | Statement       |
|------------------|---------------|--------|-----------------|
| Back Light D1515 | Widht: 75mm   | 1      | Lighting Zone   |
|                  | Heigh: 28mm   | 2      | Connection Hole |
|                  | Lenght: 247mm | 3      | Product Cable   |