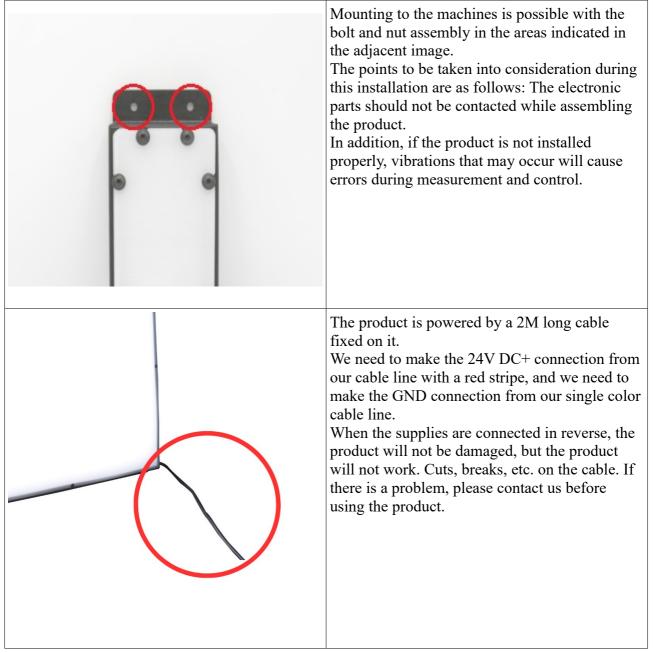

rement
- Edge Detection
- Material Strain Measurement (elongation / shortening / degradation)
- Motion Detection
- Product Counting
- Color Concentration Information
- Coordinate Information

#### 2.DESCRIPTIONS

• Slim Backlighting is a crucial and widely employed technique in image processing projects, offering various advantages across different applications.

- Particle Identification
- Cell Imaging
- Machine Monitoring
- Image Processing
- Industrial Led Lighting
- Conveyor Line Lighting
- Robot Vision Applications
- Industry 4.0 Applications
- Machine Lighting
- Bar Light
- Dark Field Light
- Panel Lighting
- Dark Effect Lighting
- Dome Light
- Ring Light
- Panel Light
- Back Light
- Dome Type
- Lighting



## **Slim Back Light**









### Slim Back Light

#### **4.PRODUCT USE**





## **Slim Back Light**

## S2005

#### **5.DIMENSIONS**

PRION





Dumlupinar Mahallesi, Pelin Sok. Nuhoğlu 2. Etap B Blok No:51 D16-19 Kadıköy / İstanbul E-Mail: info@ludre.com.tr Contact: +90 216 519 08 54