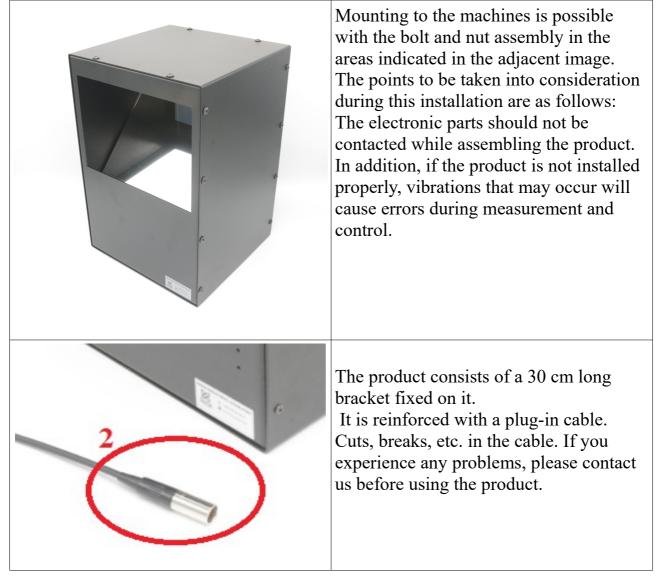

cal systems. In this type of lighting, the light source and camera are arranged so that the light travels along the same axis. This method is particularly useful for highlighting fine details and irregularities on surfaces.
- Particle Identification
- Cell Imaging
- Machine Monitoring
- Image Processing
- Industrial Led Lighting
- Conveyor Line Lighting
- Robot Vision Applications
- Industry 4.0 Applications
- Machine Lighting
- Bar Light
- Dark Field Light
- Panel Lighting
- Dark Effect Lighting
- Dome Light
- Ring Light
- Panel Light
- Back Light
- Dome Type
- Lighting





## **Coaxial Light**





Dumlupinar Mahallesi, Pelin Sok. Nuhoğlu 2. Etap B Blok No:51 D16-19 Kadıköy / İstanbul E-Mail: info@ludre.com.tr Contact: +90 216 519 08 54



### **Coaxial Light**

#### **4.PRODUCT USE**







**Coaxial Light** 

### **5.DIMENSIONS**





Dumlupınar Mahallesi, Pelin Sok. Nuhoğlu 2. Etap B Blok No:51 D16-19 Kadıköy / İstanbul E-Mail: info@ludre.com.tr Contact: +90 216 519 08 54