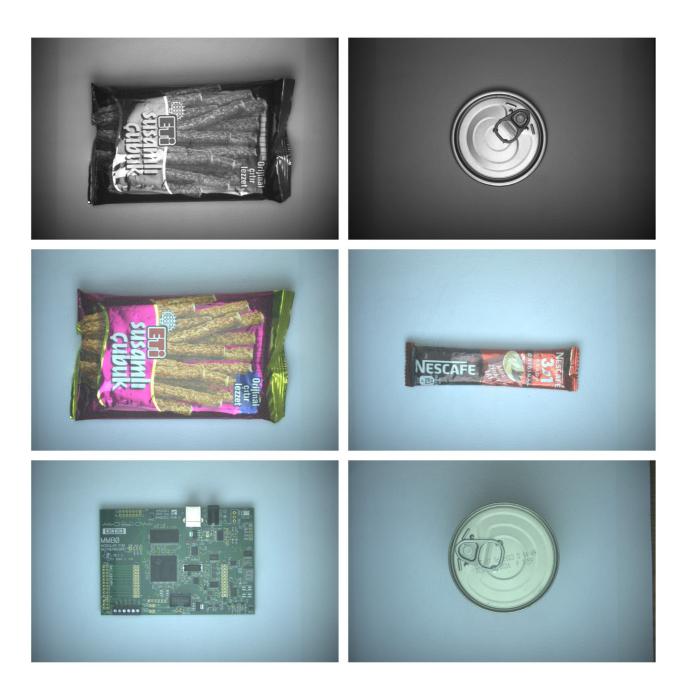

ounting
- Color Concentration Information
- Coordinate Information

### **2.DESCRIPTIONS**

- Coaxial lighting is a specialized illumination technique used in industrial image processing and optical systems. In this type of lighting, the light source and camera are arranged so that the light travels along the same axis. This method is particularly useful for highlighting fine details and irregularities on surfaces.
- Particle Identification
- Cell Imaging
- Machine Monitoring
- Image Processing
- Industrial Led Lighting
- Conveyor Line Lighting
- Robot Vision Applications
- Industry 4.0 Applications
- Machine Lighting
- Bar Light
- Dark Field Light
- Panel Lighting
- Dark Effect Lighting
- Dome Light
- Ring Light
- Panel Light
- Back Light
- Dome Type
- Lighting





## **Coaxial Light**





Dumlupinar Mahallesi, Pelin Sok. Nuhoğlu 2. Etap B Blok No:51 D16-19 Kadıköy / İstanbul E-Mail: info@ludre.com.tr Contact: +90 216 519 08 54



### **Coaxial Light**

#### **4.PRODUCT USE**







**Coaxial Light** 

### **5.DIMENSIONS**





Dumlupınar Mahallesi, Pelin Sok. Nuhoğlu 2. Etap B Blok No:51 D16-19 Kadıköy / İstanbul E-Mail: info@ludre.com.tr Contact: +90 216 519 08 54