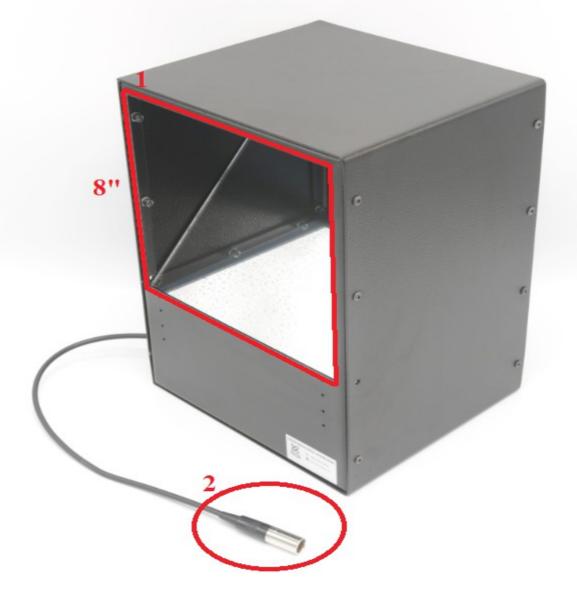

## **Coaxial Light**

| Product Name     | Dimensions     | Number | Statement            |
|------------------|----------------|--------|----------------------|
| Coaxial Light C8 | Widht: 235 mm  | 1      | Camera Field of View |
|                  | Heigh: 226 mm  | 2      | Product Cable        |
|                  | Lenght: 348 mm |        |                      |

### **5.DIMENSIONS**

Dumlupınar Mahallesi, Pelin Sok. Nuhoğlu 2. Etap B Blok No:51 D16-19 Kadıköy / İstanbul E-Mail: info@ludre.com.tr Contact: +90 216 519 08 54