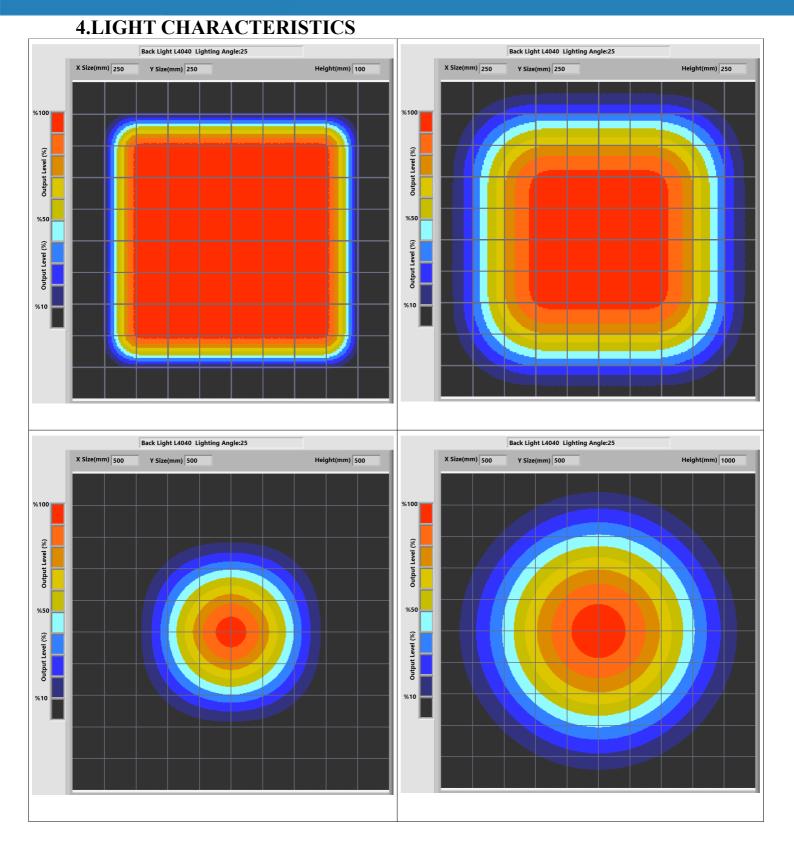

### **1.FEATURES**

- Lighting Color: Green
- Lighting Angle: 20°
- Illumination Intensity: 0.96 lm
- Number of Leds: 1600
- Input Voltage: 24 V
- Input Current (15 µs): 5,3 Amp
- Input Current (1 second): 3,3 Amp
- Input Current (1 minute): 2,5 Amp
- Input Current (continuous): 1,6 Amp
- Dimensions: 26.4 cm x 7.7 cm x 2,5 cm
- Constant Voltage Usage: Yes
- Diffuser Option: Yes