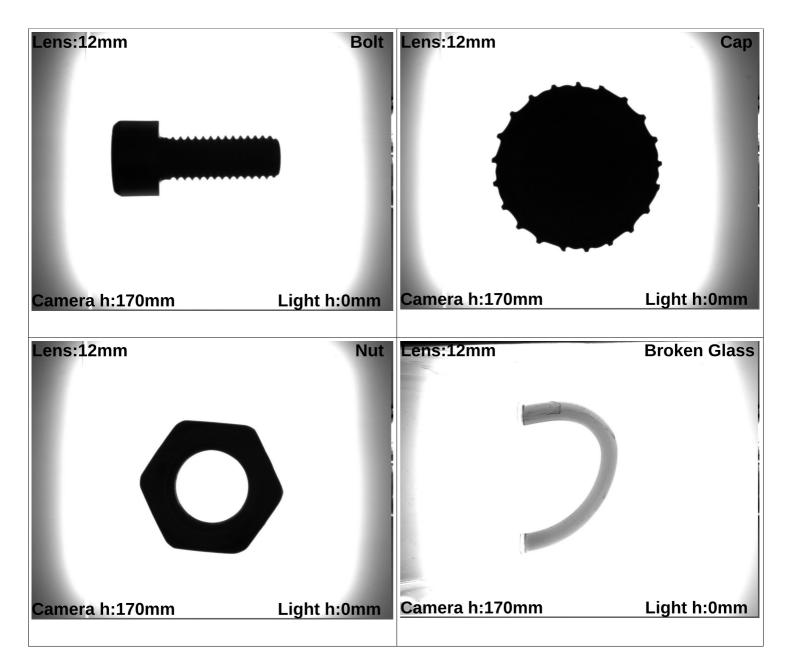

### **3.APPLICATIONS**

- Engine Part Inspections
- Packaging Inspections
- Medical Bottle Inspections
- Food Package Inspections
- Surface Inspections
- Microscopic Camera Applications
- Particle Imaging in Liquid
- Particle Size Measurement
- Particle Counting
- Machine Vision
- Cell Identification
- Flame Length Measurement
- Edge Detection
- Material Strain Measurement (elongation / shortening / degradation)
- Motion Detection
- Product Counting
- Color Concentration Information
- Coordinate Information