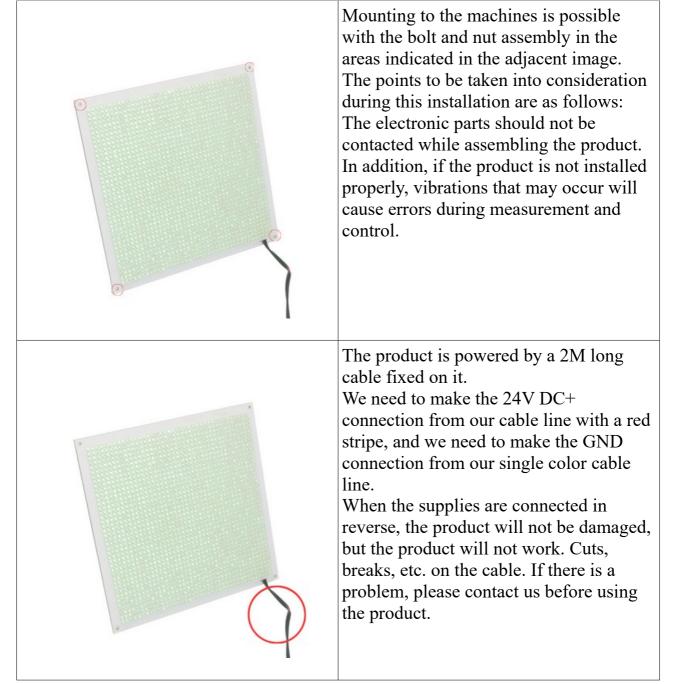

## **2.DESCRIPTIONS**

 Backlight lightings include various options suitable for projects with different angles and color options. It is used in all areas where there is a camera and used in the field of artificial image processing. however, it is preferred in machine lighting and used in special machine lighting.

L4040

- Particle Identification
- Cell Imaging
- Machine Monitoring
- Image Processing
- Industrial Led Lighting
- Conveyor Line Lighting
- Robot Vision Applications
- Industry 4.0 Applications
- Machine Lighting
- Bar Light
- Dark Field Light
- Panel Lighting
- Dark Effect Lighting
- Dome Light
- Ring Light
- Panel Light
- Back Light
- Dome Type
- Lighting





# **Back Lights**

## L4040







## **Back Lights**









## **Back Lights**

## L4040

#### **5.PRODUCT USE**