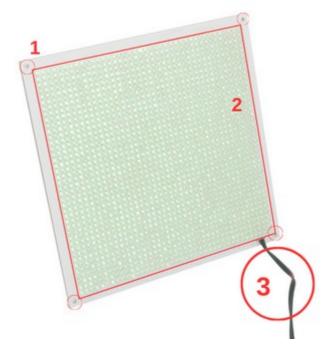

## **Back Lights**

| Product Name | Dimensions    | Number | Statement       |
|--------------|---------------|--------|-----------------|
| L4040        | Widht: 264 mm | 1      | Connection Hole |
|              | Heigh: 25 mm  | 2      | Lighting Zone   |
|              | Lenght: 77 m  | 3      | Product Cable   |