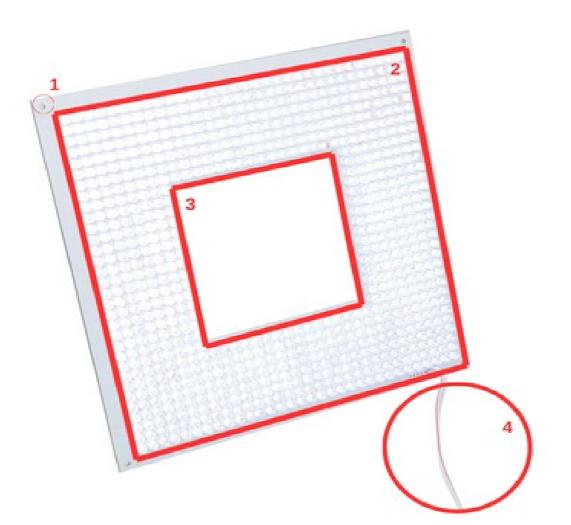

### **Back Light**



| Product Name | Dimensions    | Number | Statement            |
|--------------|---------------|--------|----------------------|
|              | Widht: 225 mm | 1      | Connection Hole      |
| L3224        | Heigh: 225 mm | 2      | Lighting Zone        |
|              | Lenght: 25 mm | 3      | Camera Field of View |
|              |               | 4      | Product Cable        |





### **Back Light**

## L3224

#### **1.FEATURES**

- Lighting Color: 6000K, Green, Red
- Lighting Angle: 30°, 60°
- Lighting Intensity: 1.92 k lm
- Number of Leds: 768
- Input Voltage: 24 V
- Input Current (15 µs): 3.84 Amp
- Input Current (1 second): 2.4 Amp
- Input Current (1 minute): 1.92 Amp
- Input Current (continuous): 1.152 Amp
- Dimensions: 22.5 cm x 22.5 cm x 2,5 cm
- Constant Voltage Usage: