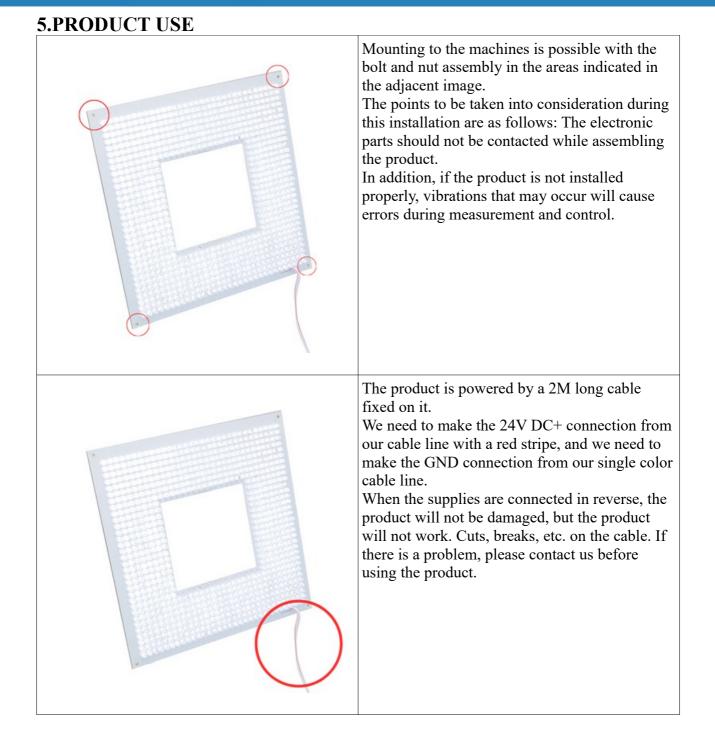

Lighting





### **Back Light**

## L3224

#### **4.LIGHT CHARACTERISTICS**







#### **Back Light**

L3224





Pelin Street, Nuhoğlu Stage 2 Kadıköy/İstanbul/Turkey E-Mail: info@ludre.com.tr Contact: +90 216 519 08 54



#### **Back Light**

| Lens:12mm      | Money         | Lens:12mm      | Сар           |
|----------------|---------------|----------------|---------------|
|                |               |                |               |
| Camera h:170mm | Light h:160mm | Camera h:170mm | Light h:160mm |
| Lens:12mm      | Nut           | Lens:12mm      | Bold          |
|                |               |                |               |
| Camera h:170mm | Light h:160mm | Camera h:170mm | Light h:160mm |





**Back Light** 







#### **Back Light**







#### **Back Light**







### **Back Light**

### L3224

#### **6.DIMENSIONS**