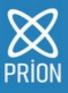

### **Back Light**

| Product Name | Dimensions    | Number | Statement            |
|--------------|---------------|--------|----------------------|
|              | Widht: 225 mm | 1      | Connection Hole      |
| L3224        | Heigh: 225 mm | 2      | Lighting Zone        |
|              | Lenght: 25 mm | 3      | Camera Field of View |
|              |               | 4      | Product Cable        |