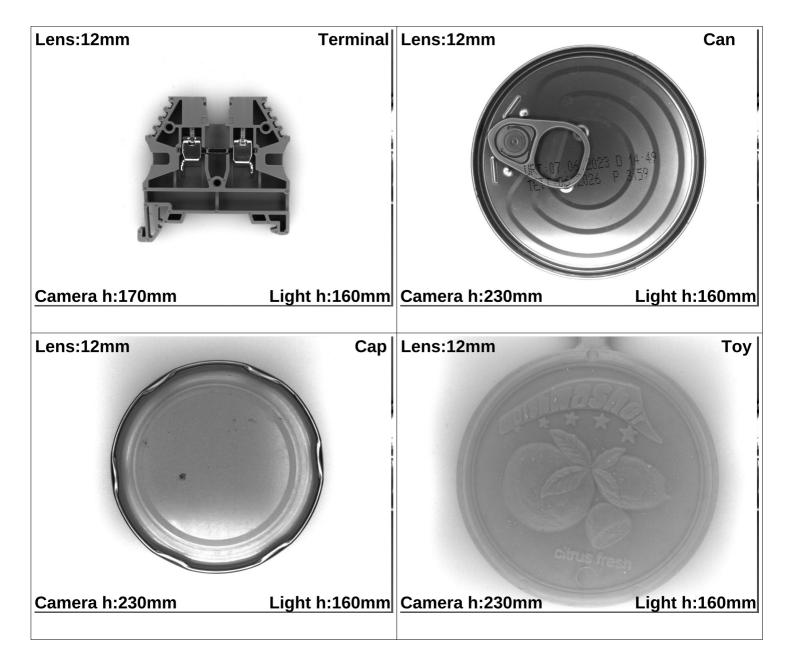

- Ring Light
- Panel Light
- Back Light
- Dome Type
- Lighting





### **Back Light**

## L3224

#### **4.LIGHT CHARACTERISTICS**







#### **Back Light**

L3224





Pelin Street, Nuhoğlu Stage 2 Kadıköy/İstanbul/Turkey E-Mail: info@ludre.com.tr Contact: +90 216 519 08 54



#### **Back Light**

| Lens:12mm      | Money         | Lens:12mm      | Сар           |
|----------------|---------------|----------------|---------------|
|                |               |                |               |
| Camera h:170mm | Light h:160mm | Camera h:170mm | Light h:160mm |
| Lens:12mm      | Nut           | Lens:12mm      | Bold          |
|                |               |                |               |
| Camera h:170mm | Light h:160mm | Camera h:170mm | Light h:160mm |





**Back Light** 







#### **Back Light**







#### **Back Light**







### **Back Light**

### L3224

#### **6.DIMENSIONS**