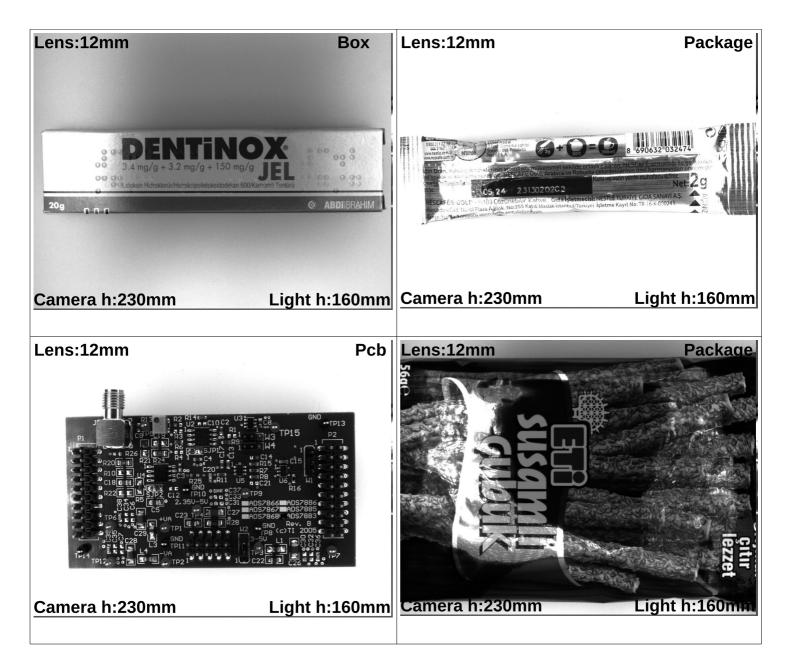

- Back Light
- Dome Type
- Lighting





### **Back Light**

## L3224

#### **4.LIGHT CHARACTERISTICS**







#### **Back Light**

L3224





Pelin Street, Nuhoğlu Stage 2 Kadıköy/İstanbul/Turkey E-Mail: info@ludre.com.tr Contact: +90 216 519 08 54



#### **Back Light**

| Lens:12mm      | Money         | Lens:12mm      | Сар           |
|----------------|---------------|----------------|---------------|
|                |               |                |               |
| Camera h:170mm | Light h:160mm | Camera h:170mm | Light h:160mm |
| Lens:12mm      | Nut           | Lens:12mm      | Bold          |
|                |               |                |               |
| Camera h:170mm | Light h:160mm | Camera h:170mm | Light h:160mm |





**Back Light** 







#### **Back Light**







#### **Back Light**







### **Back Light**

### L3224

#### **6.DIMENSIONS**