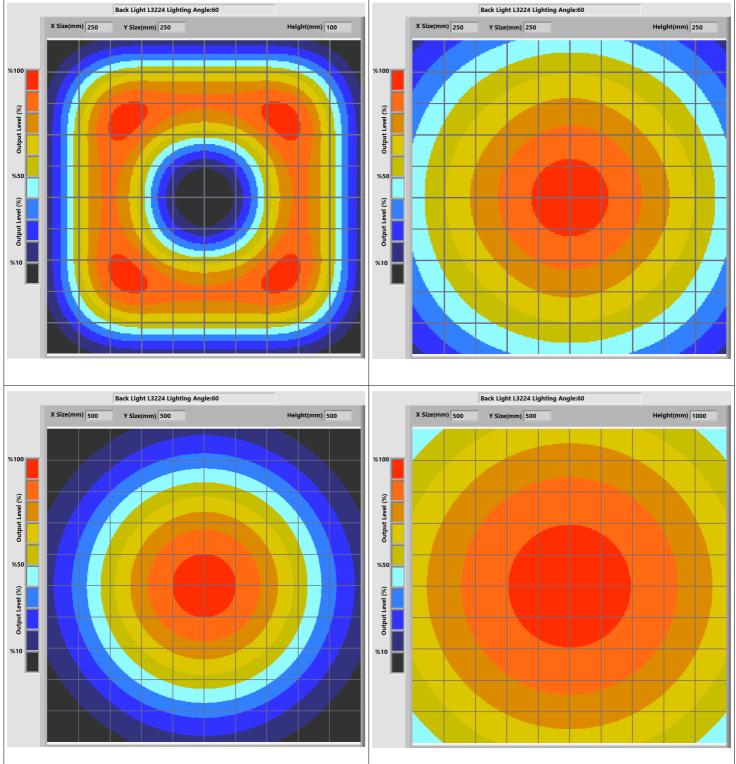

Length Measurement
- Edge Detection
- Material Strain Measurement (elongation / shortening / degradation)
- Motion Detection
- Product Counting
- Color Concentration Information
- Coordinate Information

#### **2.DESCRIPTIONS**

• Backlighting is a crucial and widely employed technique in image processing projects, offering various advantages across different applications.

- Particle Identification
- Cell Imaging
- Machine Monitoring
- Image Processing
- Industrial Led Lighting
- Conveyor Line Lighting
- Robot Vision Applications
- Industry 4.0 Applications
- Machine Lighting
- Bar Light
- Dark Field Light
- Panel Lighting
- Dark Effect Lighting
- Dome Light
- Ring Light
- Panel Light
- Back Light
- Dome Type
- Lighting





### **Back Light**

## L3224

#### **4.LIGHT CHARACTERISTICS**







#### **Back Light**

L3224





Pelin Street, Nuhoğlu Stage 2 Kadıköy/İstanbul/Turkey E-Mail: info@ludre.com.tr Contact: +90 216 519 08 54



#### **Back Light**

| Lens:12mm      | Money         | Lens:12mm      | Сар           |
|----------------|---------------|----------------|---------------|
|                |               |                |               |
| Camera h:170mm | Light h:160mm | Camera h:170mm | Light h:160mm |
| Lens:12mm      | Nut           | Lens:12mm      | Bold          |
|                |               |                |               |
| Camera h:170mm | Light h:160mm | Camera h:170mm | Light h:160mm |





**Back Light** 







#### **Back Light**







#### **Back Light**







### **Back Light**

### L3224

#### **6.DIMENSIONS**