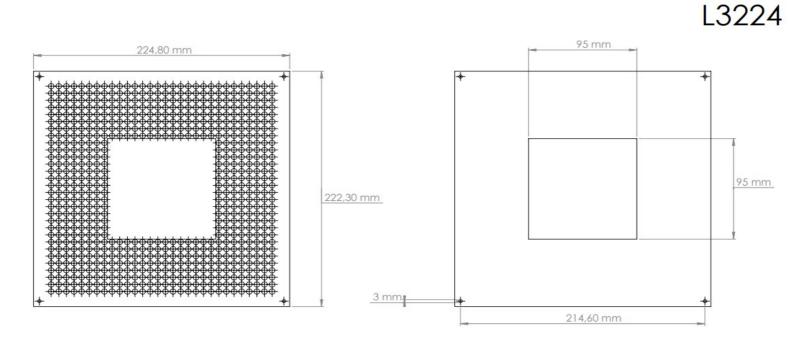

CHARACTERISTICS**







#### **Back Light**

L3224





Pelin Street, Nuhoğlu Stage 2 Kadıköy/İstanbul/Turkey E-Mail: info@ludre.com.tr Contact: +90 216 519 08 54



#### **Back Light**

| Lens:12mm      | Money         | Lens:12mm      | Сар           |
|----------------|---------------|----------------|---------------|
|                |               |                |               |
| Camera h:170mm | Light h:160mm | Camera h:170mm | Light h:160mm |
| Lens:12mm      | Nut           | Lens:12mm      | Bold          |
|                |               |                |               |
| Camera h:170mm | Light h:160mm | Camera h:170mm | Light h:160mm |





**Back Light** 







#### **Back Light**







#### **Back Light**







### **Back Light**

### L3224

#### **6.DIMENSIONS**