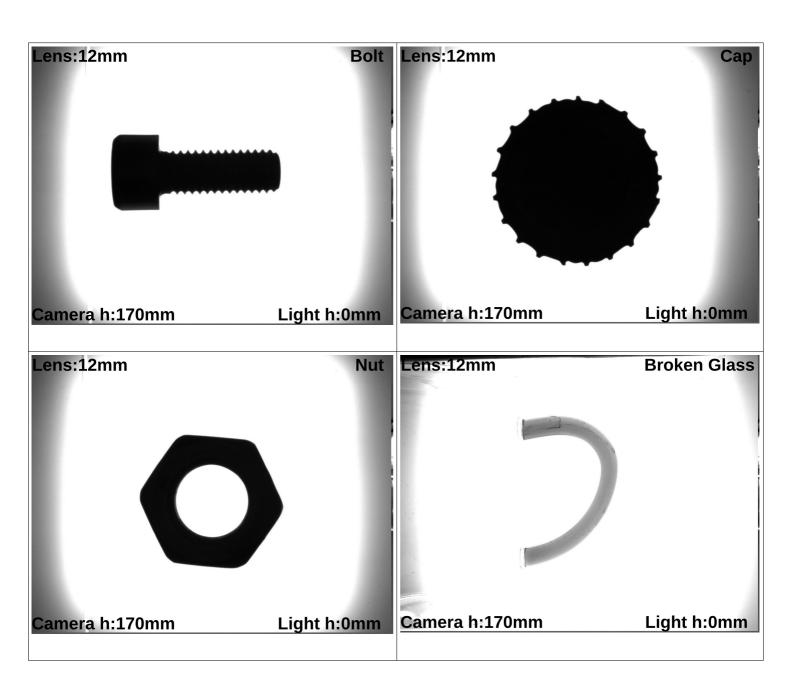

#### 3.APPLICATIONS

- Engine Part Inspections
- Packaging Inspections
- Medical Bottle Inspections
- Food Package Inspections
- Surface Inspections
- Microscopic Camera Applications
- Particle Imaging in Liquid
- Particle Size Measurement
- Particle Counting
- Machine Vision
- Cell Identification
- Flame Length Measurement
- Edge Detection
- Material Strain Measurement (elongation / shortening / degradation)
- Motion Detection
- Product Counting
- Color Concentration Information
- Coordinate Information

#### 2.DESCRIPTIONS

• Backlight lightings include various options suitable for projects with different angles and color options. It is used in all areas where there is a camera and used in the field of artificial image processing. however, it is preferred in machine lighting and used in special machine lighting.