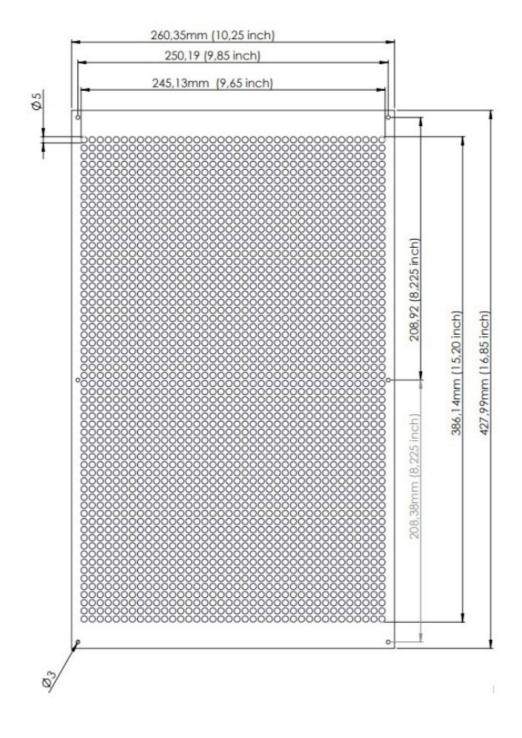

taken into consideration during this installation are as follows: The electronic parts should not be contacted while assembling the product. In addition, if the product is not installed properly, vibrations that may occur will cause errors during measurement and control.



The product is powered by a 2M long cable fixed on it.

We need to make the 24V DC+ connection from our cable line with a red stripe, and we need to make the GND connection from our single color cable line

When the supplies are connected in reverse, the product will not be damaged, but the product will not work. Cuts, breaks, etc. on the cable. If there is a problem, please contact us before using the product.





### **Back Light**

L3864

E-Mail: info@ludre.com.tr

Contact: +90 216 519 08 54

### **6.DIMENSIONS**