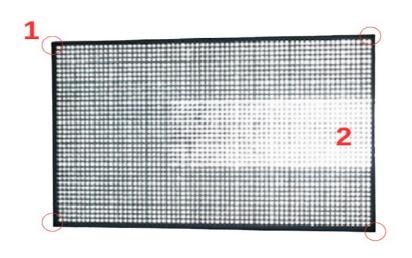

## **Back Light**

L3864

| Product Name | Dimensions    |
|--------------|---------------|
|              | Widht: 428 mm |
|              | Heigh: 25 mm  |
|              | Lenght: 260 m |

| Number | Statement       |
|--------|-----------------|
| 1      | Connection Hole |
| 2      | Lighting Zone   |
|        |                 |

#### 5.PRODUCT USE

Mounting to the machines is possible with the bolt and nut assembly in the areas indicated in the adjacent image. The points to be taken into consideration during this installation are as follows: The electronic parts should not be contacted while assembling the product. In addition, if the product is not installed properly, vibrations that may occur will cause errors during measurement and control.