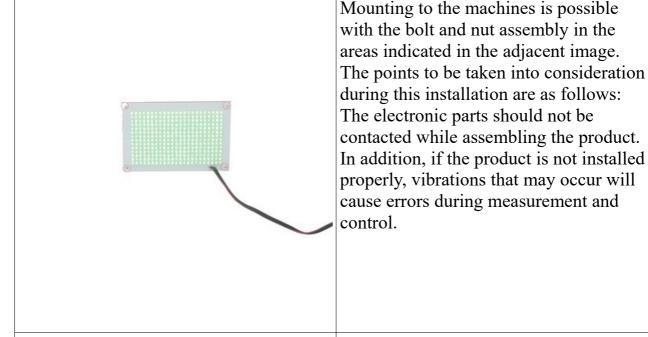

**Back Lights** 

L1423

| Product Name | Dimensions    |
|--------------|---------------|
| L1423        | Widht: 122 mm |
|              | Heigh: 25 mm  |
|              | Lenght: 77 m  |

| Number | Statement       |
|--------|-----------------|
| 1      | Connection Hole |
| 2      | Lighting Zone   |
| 3      | Product Cable   |