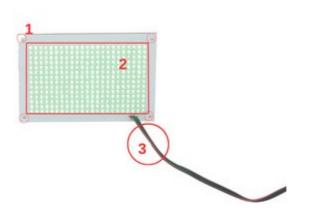

**Back Lights** 

L1423

| Product Name | Dimensions    |
|--------------|---------------|
| L1423        | Widht: 122 mm |
|              | Heigh: 25 mm  |
|              | Lenght: 77 m  |

| Number | Statement       |
|--------|-----------------|
| 1      | Connection Hole |
| 2      | Lighting Zone   |
| 3      | Product Cable   |