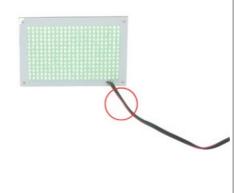

### **5.PRODUCT USE**

We need to make the 24V DC+ connection from our cable line with a red stripe, and we need to make the GND connection from our single color cable line.

When the supplies are connected in reverse, the product will not be damaged, but the product will not work. Cuts, breaks, etc. on the cable. If there is a problem, please contact us before using the product.