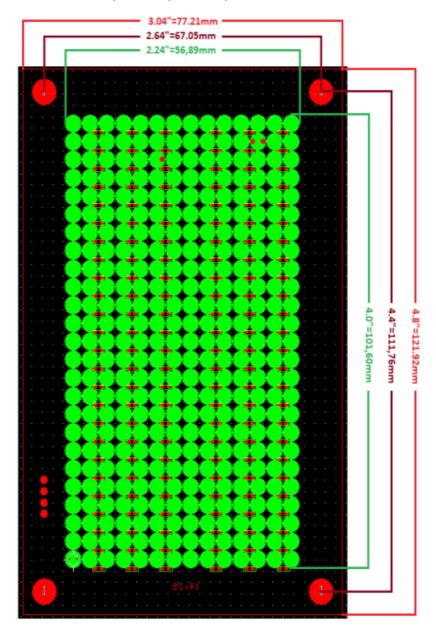

Light
- Dome Type
- Lighting





## **Back Lights**

L1423

### 4.LIGHT CHARACTERISTICS





E-Mail: info@ludre.com.tr Contact: +90 216 519 08 54



**Back Lights** 

L1423

E-Mail: info@ludre.com.tr

Contact: +90 216 519 08 54







## **Back Lights**

L1423

### **5.PRODUCT USE**





We need to make the 24V DC+ connection from our cable line with a red stripe, and we need to make the GND connection from our single color cable line.

When the supplies are connected in reverse, the product will not be damaged, but the product will not work. Cuts, breaks, etc. on the cable. If there is a problem, please contact us before using the product.

E-Mail: info@ludre.com.tr

Contact: +90 216 519 08 54







## **Back Lights**

L1423

### **6.DIMENSIONS**

#### Led aydınlatma (L:350 Gr:7) 3mm