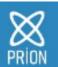

**Back Lights** 

L1423

| Product Name | Dimensions    |
|--------------|---------------|
| L1423        | Widht: 122 mm |
|              | Heigh: 25 mm  |
|              | Lenght: 77 m  |

| Number | Statement       |
|--------|-----------------|
| 1      | Connection Hole |
| 2      | Lighting Zone   |
| 3      | Product Cable   |