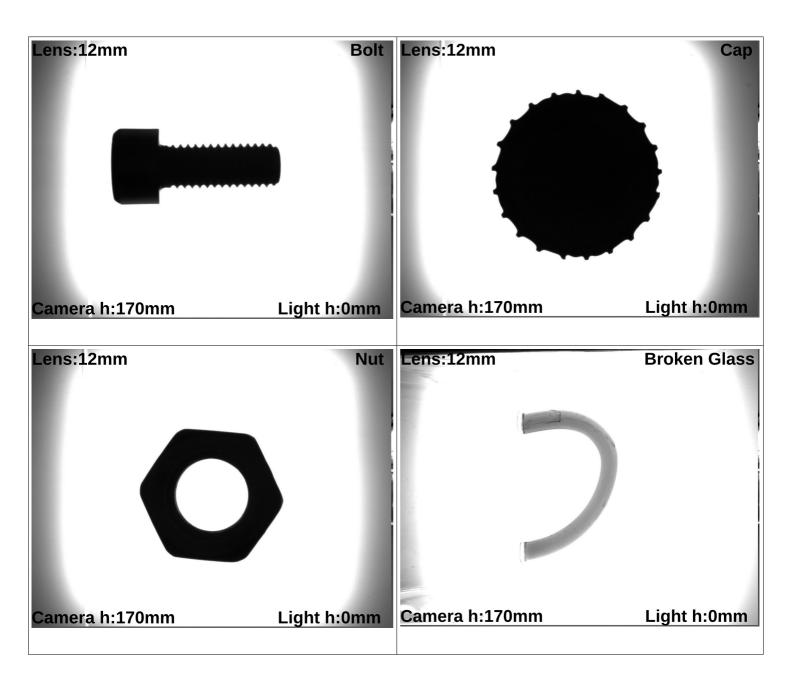

#### 3.APPLICATIONS

- Engine Part Inspections
- Packaging Inspections
- Medical Bottle Inspections
- Food Package Inspections
- Surface Inspections
- Microscopic Camera Applications
- Particle Imaging in Liquid
- Particle Size Measurement
- Particle Counting
- Machine Vision
- Cell Identification
- Flame Length Measurement
- Edge Detection
- Material Strain Measurement (elongation / shortening / degradation)
- Motion Detection
- Product Counting
- Color Concentration Information
- Coordinate Information

- Particle Identification
- Cell Imaging
- Machine Monitoring
- Image Processing
- Industrial Led Lighting
- Conveyor Line Lighting
- Robot Vision Applications
- Industry 4.0 ApplicationsMachine Lighting
- Bar Light
- Dark Field Light
- Panel Lighting
- Dark Effect Lighting
- Dome Light
- Ring Light
- Panel Light
- Back Light
- Dome Type
- Lighting