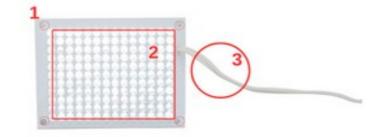

**Back Lights** 

| Product Name | Dimensions    | Number | Statement       |
|--------------|---------------|--------|-----------------|
| L1411        | Widht: 105 mm | 1      | Connection Hole |
|              | Heigh: 25 mm  | 2      | Lighting Zone   |
|              | Lenght: 83 m  | 3      | Product Cable   |