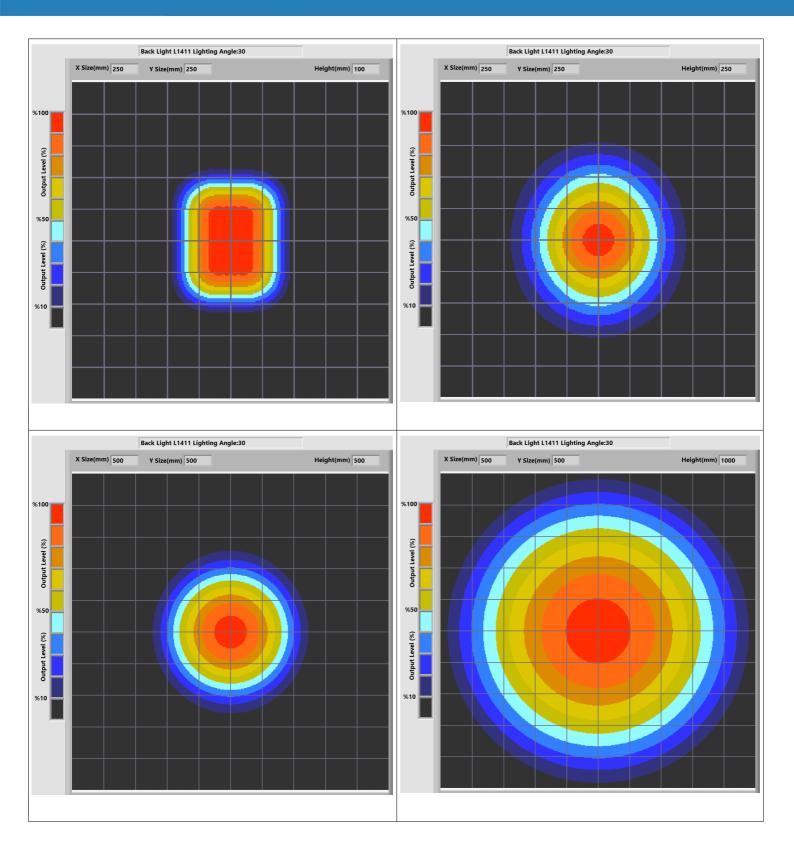

#### **4.LIGHT CHARACTERISTICS** Back Light L1411 Lighting Angle:60 Back Light L1411 Lighting Angle:60 X Size(mm) 250 Y Size(mm) 250 Height(mm) 100 X Size(mm) 250 Y Size(mm) 250 Height(mm) 250 %100 %100 Output Level (%) Output Level (%) %50 %50 Output Level (%) Output Level (%) %1**0** %10 Back Light L1411 Lighting Angle:60 Back Light L1411 Lighting Angle:60 X Size(mm) 500 X Size(mm) 500 Y Size(mm) 500 Height(mm) 500 Y Size(mm) 500 Height(mm) 1000 %100 %100 Output Level (%) Output Level (%) %50 %50 Output Level (%) Output Level (%) %1**0** %10