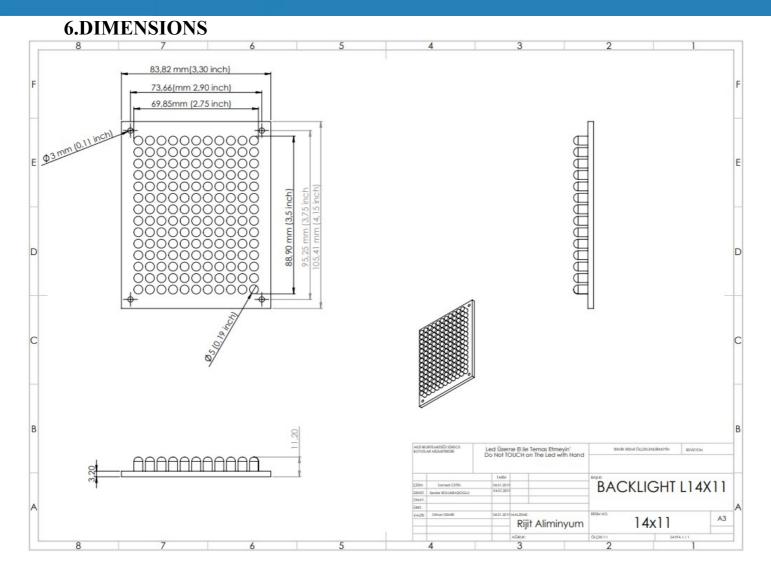

## L1411

| 5.PRODUCT USE |                                                                                                                                                                                                                                                                                                                                                                                                                                                                   |  |  |
|---------------|-------------------------------------------------------------------------------------------------------------------------------------------------------------------------------------------------------------------------------------------------------------------------------------------------------------------------------------------------------------------------------------------------------------------------------------------------------------------|--|--|
|               | Mounting to the machines is possible<br>with the bolt and nut assembly in the<br>areas indicated in the adjacent image.<br>The points to be taken into consideration<br>during this installation are as follows:<br>The electronic parts should not be<br>contacted while assembling the product.<br>In addition, if the product is not installed<br>properly, vibrations that may occur will<br>cause errors during measurement and<br>control.                  |  |  |
|               | The product is powered by a 2M long<br>cable fixed on it.<br>We need to make the 24V DC+<br>connection from our cable line with a red<br>stripe, and we need to make the GND<br>connection from our single color cable<br>line.<br>When the supplies are connected in<br>reverse, the product will not be damaged,<br>but the product will not work. Cuts,<br>breaks, etc. on the cable. If there is a<br>problem, please contact us before using<br>the product. |  |  |