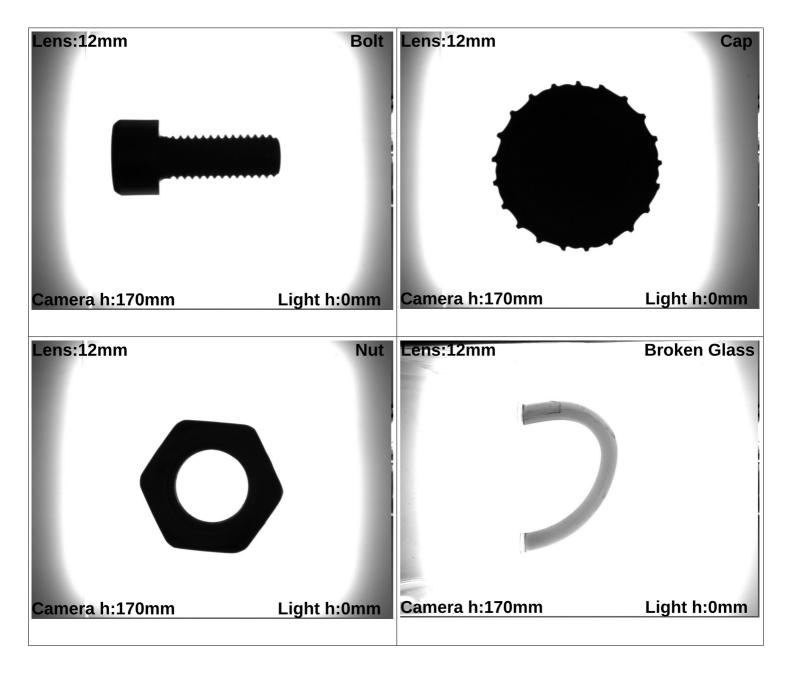

#### **3.APPLICATIONS**

- Engine Part Inspections
- Packaging Inspections
- Medical Bottle Inspections
- Food Package Inspections
- Surface Inspections
- Microscopic Camera Applications
- Particle Imaging in Liquid
- Particle Size Measurement
- Particle Counting
- Machine Vision
- Cell Identification
- Flame Length Measurement
- Edge Detection
- Material Strain Measurement (elongation / shortening / degradation)
- Motion Detection
- Product Counting
- Color Concentration Information
- Coordinate Information

- Particle Identification
- Cell Imaging
- Machine Monitoring
- Image Processing
- Industrial Led Lighting
- Conveyor Line Lighting
- Robot Vision Applications
- Industry 4.0 Applications
- Machine Lighting
- Bar Light
- Dark Field Light
- Panel Lighting
- Dark Effect Lighting
- Dome Light
- Ring Light
- Panel Light
- Back Light
- Dome Type
- Lighting