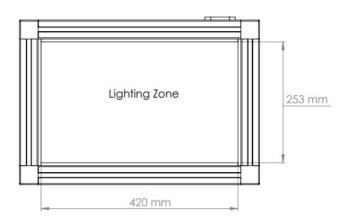

**Back Light** 

| Product Name | Dimensions     | Statement     |
|--------------|----------------|---------------|
| K3864        | Widht: 478 mm  | Lighting Zone |
|              | Heigh: 55 mm   | Product Cable |
|              | Lenght: 310 mm |               |