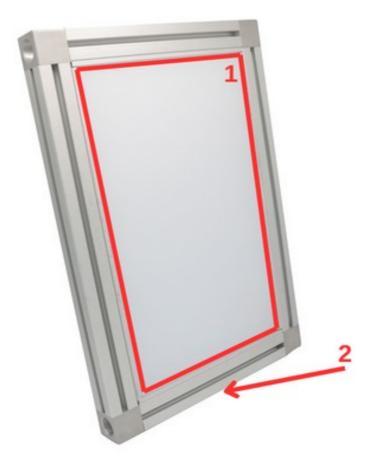

**Back Light** 





| Product Name | Dimensions     | Statement     |
|--------------|----------------|---------------|
| K3864        | Widht: 478 mm  | Lighting Zone |
|              | Heigh: 55 mm   | Product Cable |
|              | Lenght: 310 mm |               |





## **Back Light**

# K3864

#### **1.FEATURES**

- Lighting Color: 6000K, Green, Red
- Lighting Angle: 30°, 60°
- Intensity Of Illumination: 6,08 k lm
- Led Number: 2432
- Input Voltage: 24 V
- Input Current (15 µs): 12,16 Amp
- Input Current (1 second): 7,6 Amp
- Input Current (1 minute): 6,08 Amp
- Input Current (continuous): 3,65 Amp
- Dimensions: 47,8 cm x 31 cm x 5,5 cm
- At Constant Voltage Operation: Have
- Diffusor Option: There Are

#### **3.APPLICATIONS**

- Engine Part Inspections
- Packaging Inspections
- Medical Bottle Inspe