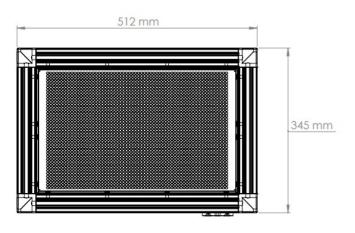

#### **6.DIMENSIONS**

PRION

K3864

K3864

E-Mail: info@ludre.com.tr Contact: +90 216 519 08 54

**Back Light** 

| Product Name | Dimensions     | Statement     |
|--------------|----------------|---------------|
| K3864        | Widht: 478 mm  | Lighting Zone |
|              | Heigh: 55 mm   | Product Cable |
|              | Lenght: 310 mm |               |